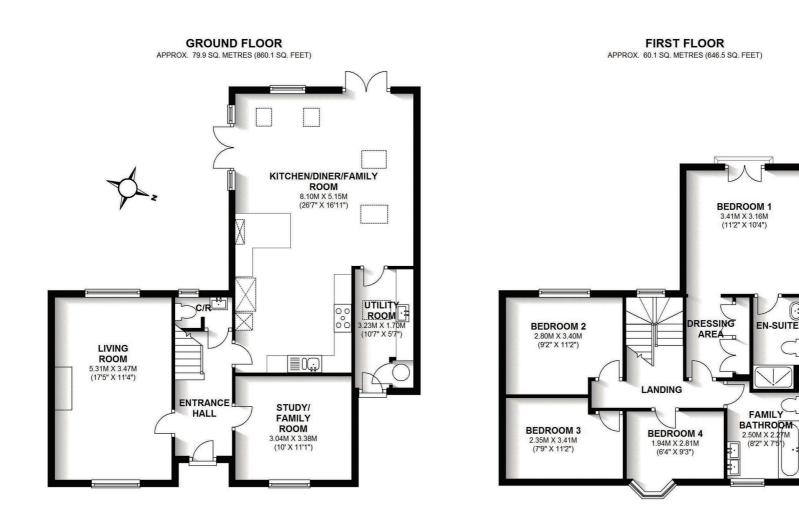

#### TOTAL AREA: APPROX. 140.0 SQ. METRES (1506.6 SQ. FEET) Sketch layout only. This plan is not drawn to scale and is for identification purposes only. Plan produced using The Mobile Agent.