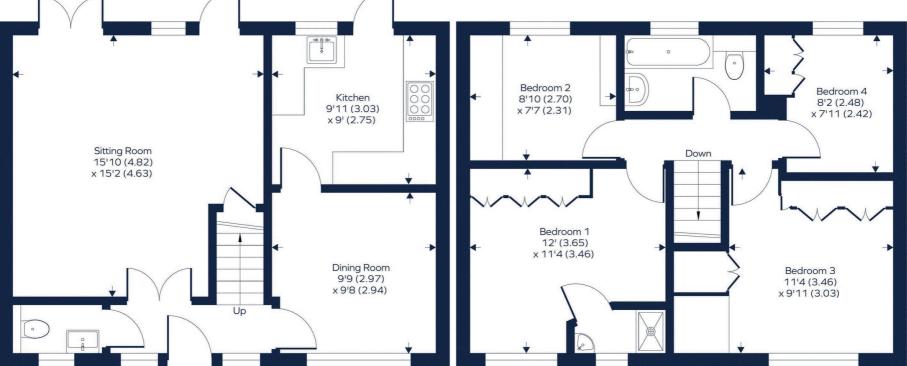

## Kingfisher Close, Wheathampstead, St. Albans, AL4

Approximate Area = 986 sq ft / 91.6 sq m For identification only - Not to scale

Floor plan produced in accordance with RICS Property Measurement 2nd Edition, Incorporating International Property Measurement Standards (IPMS2 Residential). Onchecom 2025. Produced for Hamptons. REF: 1300173