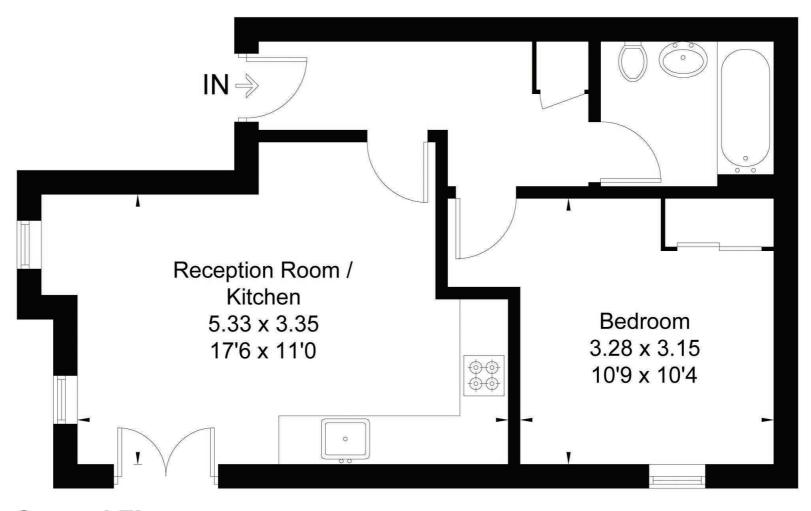

#### **Verulam House**

Approximate Gross Internal Area = 42.0 sq m / 452 sq ft

### **Ground Floor**

This plan is for layout guidance only. Not drawn to scale unless stated. Windows and door openings are approximate. Whilst every care is taken in the preparation of this plan, please check all dimensions, shapes and compass bearings before making any decisions reliant upon them. (ID324737)