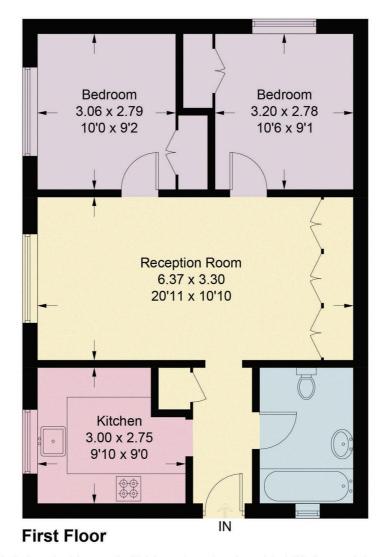

## The Flat, Aldwick Manor

Approximate Gross Internal Area = 60.9 sq m / 656 sq ft

This plan is for layout guidance only. Not drawn to scale unless stated. Windows and door openings are approximate. Whilst every care is taken in the preparation of this plan, please check all dimensions, shapes and compass bearings before making any decisions reliant upon them. (ID936215)