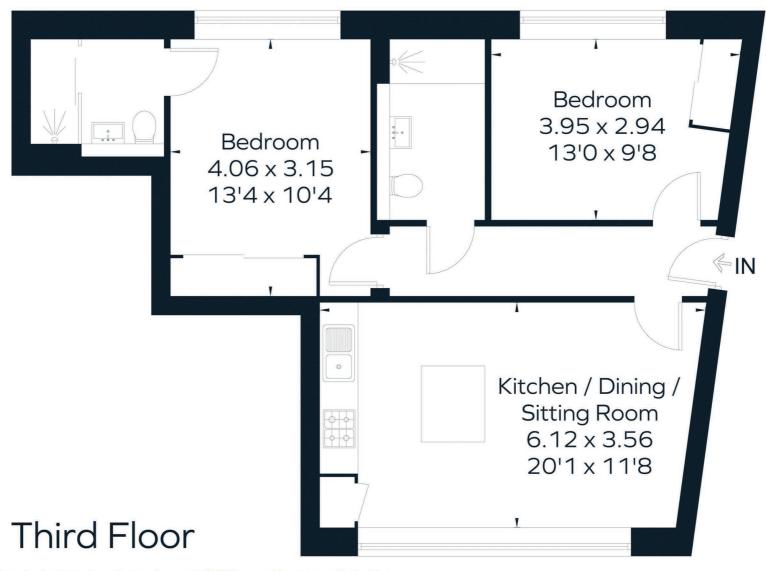

### £1,700 Per Month Unfurnished

2 Bedrooms

**Bathrooms** 

1 Reception

#### **Features**

- Two Double Bedrooms, - En Suite to Principal, - Open Plan Living, - Fitted Kitchen, - Family Bathroom, - Allocated Parking, - Available 23rd September 2024, - Council Tax Band C, - Tenancy Deposit £1,961.54

This floor plan has been drawn in accordance with RICS Property Measurement 2nd edition.

All measurements, including the floor area, are approximate and for illustrative purposes only. @fourwalls-group.com #74709