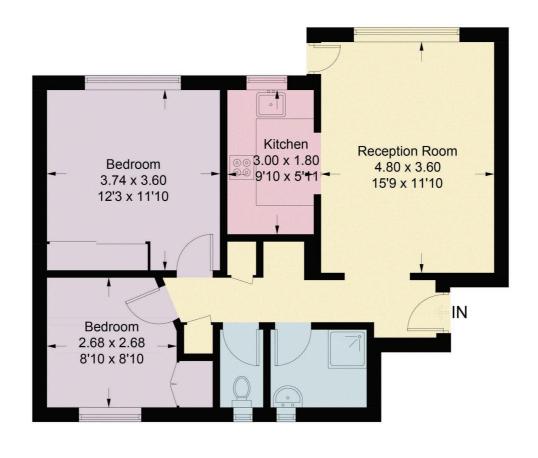

#### **Carlton Court**

Approximate Gross Internal Area = 59.7 sq m / 643 sq ft

Illustration for identification purposes only, measurements are approximate, not to scale. floorplansUsketch.com © (ID945907)