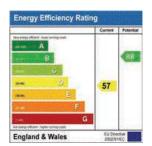

as a general guide and they have been confirmed as accurate by the landlord. We have not verified permissions, nor carried out a survey, tested the services, appliances and specific fittings. Room sizes are approximate and measurement figures rounded: they are taken between internal wall surfaces and therefore include cupboards/shelves, etc. Accordingly, they should not be relied upon for

IN

carpets and furnishings. It should also be noted that all fixtures and fittings, carpeted, curtains/blinds, kitchen equipment and garden statuary, whether fitted or not, are deemed removable by the landlord unless specifically itemised with these particulars. Please enquire in office or on our website for details on holding deposit and tenancy deposit figures.



= Reduced headroom below 1.5m / 5'0