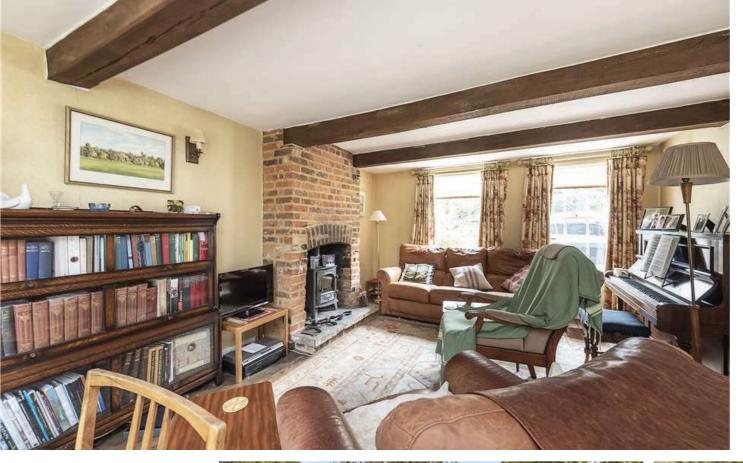

#### **The Property**

CHARMING THREE BEDROOM COTTAGE STYLE property to let in a picturesque part of West Common, Harpenden. Accommodation comprises three bedrooms, family bathroom, kitchen, lounge and dining room. The house also has a delightful west facing garden. Available from June 2024 on an unfurnished basis. Council Tax Band F | Tenancy Deposit £2,538.46 (Five Week's Rent)