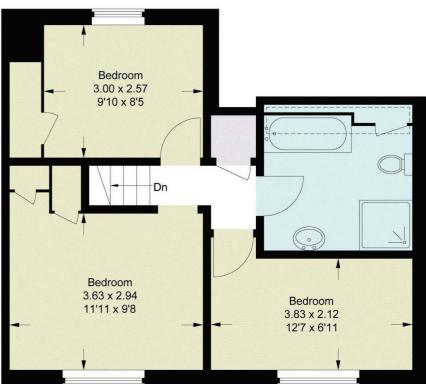

Approximate Gross Internal Area Ground Floor = 46.8sq m / 504 sq ft First Floor = 43.2 sg m / 465 sg ftTotal = 90.0 sq m / 969 sq ft

Bedroom **Kitchen** 3.00 x 2.57 3.80 x 2.51 9'10 x 8'5 12'6 x 8'3 Dn Reception Room 5.50 x 3.64 18'1 x 11'11 **Dining Room** 3.86 x 3.79 Bedroom 12'8 x 12'5

## **First Floor**

This plan is for layout guidance only. Not drawn to scale unless stated. Windows and door openings are approximate. Whilst every care is taken in the preparation of this plan, please check all dimensions, shapes and compass bearings before making any decisions reliant upon them. © CJ Property Marketing Ltd Produced for Hamptons