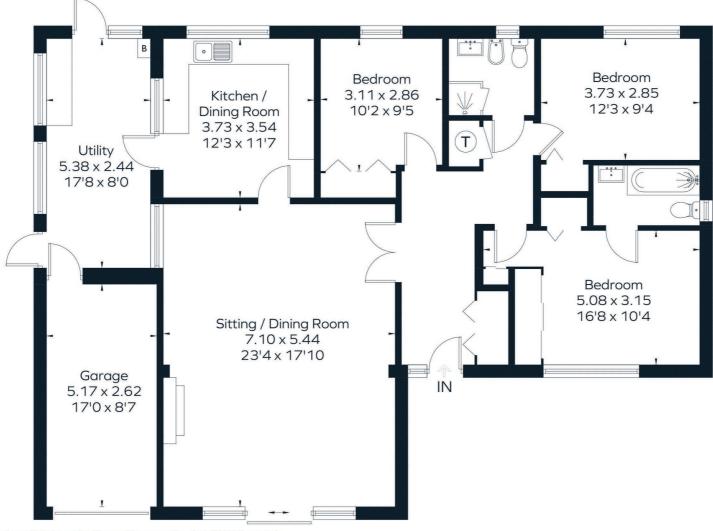

### **The Property**

A delightful three bedroom detached bungalow in the heart of central Harpenden. The accommodation comprises an impressive living/dining room, a newly fitted kitchen units with large separate utility room. There are two good-sized double bedrooms (one with a new en suite bathroom) and a further single third bedroom and a new shower room. The property has a gated driveway with ample off street parking and an attached garage. There is also a car port and a secluded rear garden mainly laid to lawn with a paved area for dining. Located in central Harpenden and within easy reach of the train station. Council Tax Band G | Tenancy Deposit £3,750.00

Surveyed and drawn in accordance with the International Property Measurement Standards (IPMS 2: Residential) fourwalls-group.com 307474