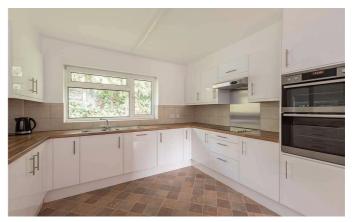

### **The Property**

A delightful three bedroom detached bungalow in the heart of central Harpenden. The accommodation comprises an impressive living/dining room, a newly fitted kitchen units with large separate utility room. There are two good-sized double bedrooms (one with a new en suite bathroom) and a further single third bedroom and a new shower room. The property has a gated driveway with ample off street parking and an attached garage. There is also a car port and a secluded rear garden mainly laid to lawn with a paved area for dining. Located in central Harpenden and within easy reach of the train station. Council Tax Band G | Tenancy Deposit £3,750.00

## Features

- Detached, - Gated Driveway, - Three Bedrooms, - Garage, - New Bathrooms, -New Kitchen Units, - Central Location, -Available mid-May, - Unfurnished, - Council Tax Band G, - Tenancy Deposit £3,750.00