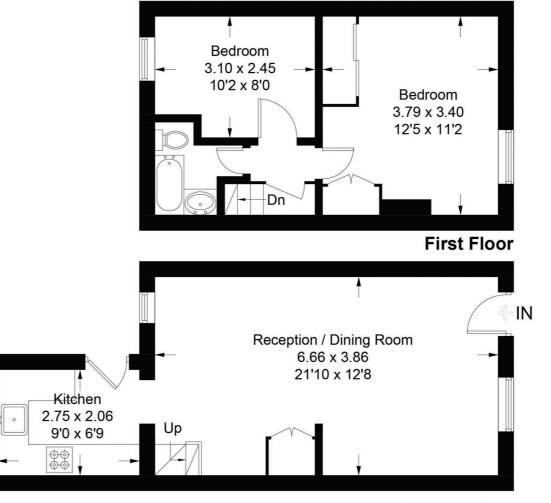

### Luton road

Approximate Gross Internal Area 57.7 sq m / 621 sq ft

#### **Ground Floor**

This plan is for layout guidance only. Not drawn to scale unless stated. Windows and door openings are approximate. Whilst every care is taken in the preparation of this plan, please check all dimensions, shapes and compass bearings before making any decisions reliant upon them. (ID418769)