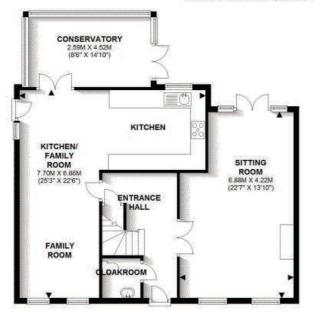

#### **The Property**

ATTRACTIVE SIX BEDROOM HOME to let in the beautiful village location of Wheathampstead with ample parking to the front as well as double garage and a pretty garden to the rear. The property is within walking distance of the charming village centre and highly regarded schooling in the area. Accommodation is set out over three floors and comprises a master bedroom with en suite, a further five bedrooms, family bathroom, second floor WC, kitchen diner, family room, lounge, conservatory, entrance hall and downstairs WC. Available April 2024. Council Tax Band H | Tenancy Deposit £4,500.00

#### GROUND FLOOR APPROX. 87.2 SQ. METRES (938.1 SQ. FEET)

SECOND FLOOR

APPROX. 48.8 SQ. METRES (525.1 SQ. FEET)