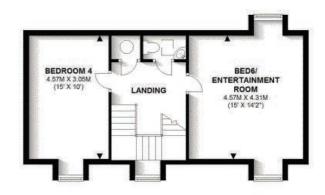

#### **The Property**

ATTRACTIVE SIX BEDROOM HOME to let in the beautiful village location of Wheathampstead with ample parking to the front as well as double garage and a pretty garden to the rear. The property is within walking distance of the charming village centre and highly regarded schooling in the area. Accommodation is set out over three floors and comprises a master bedroom with en suite, a further five bedrooms, family bathroom, second floor WC, kitchen diner, family room, lounge, conservatory, entrance hall and downstairs WC. Available April 2024. Council Tax Band H | Tenancy Deposit £4,500.00

# FIRST FLOOR APPROX. 73.4 SQ. METRES (789.9 SQ. FEET)