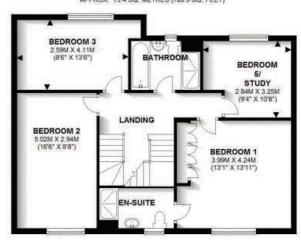

# FIRST FLOOR APPROX. 73.4 SQ. METRES (789.9 SQ. FEET)

#### GROUND FLOOR APPROX. 87.2 SQ. METRES (938.1 SQ. FEET)

SECOND FLOOR

APPROX. 48.8 SQ. METRES (525.1 SQ. FEET)

#### TOTAL AREA: APPROX. 209.3 SQ. METRES (2253.1 SQ. FEET)

Sketch layout only. This plan is not drawn to scale and is for identification purposes only. Plan produced using The Mobile Agent.