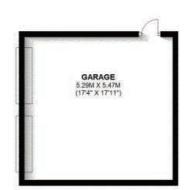

#### **Features**

- Six bedrooms, - Three Reception Rooms, -Principal En Suite, - Family Bathroom, -Driveway, - Double garage, - Garden, -Available April, - Council Tax Band H, -Tenancy Deposit £4,500.00

#### **The Property**

ATTRACTIVE SIX BEDROOM HOME to let in the beautiful village location of Wheathampstead with ample parking to the front as well as double garage and a pretty garden to the rear. The property is within walking distance of the charming village centre and highly regarded schooling in the area. Accommodation is set out over three floors and comprises a master bedroom with en suite, a further five bedrooms, family bathroom, second floor WC, kitchen diner, family room, lounge, conservatory, entrance hall and downstairs WC. Available April 2024. Council Tax Band H | Tenancy Deposit £4,500.00