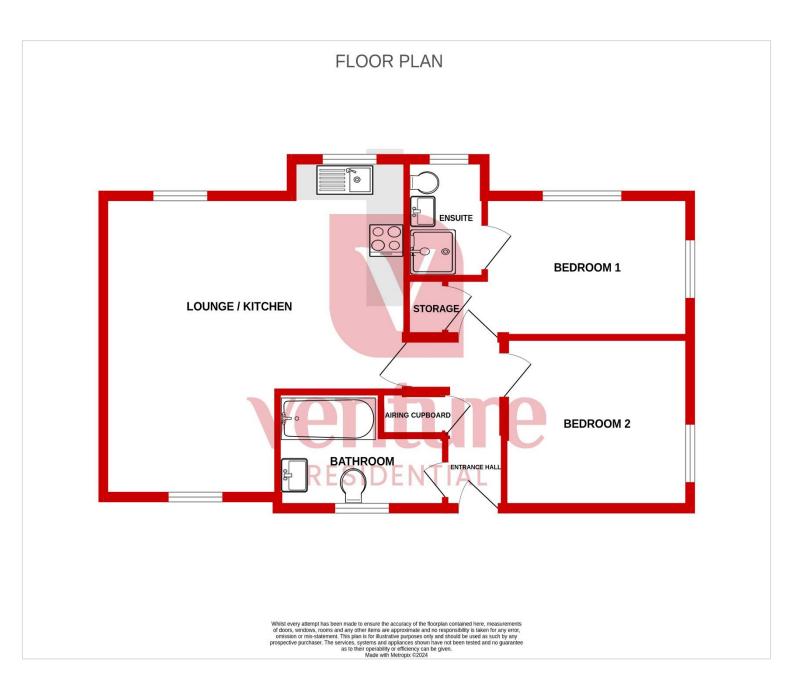

## Russett Way Dunstable, LU<sub>5</sub> 4GE

- 2 Bedrooms
- En-suite Bathroom
- Garage
- Great transport links
- Good Lease length

Inside, you'll find a well-maintained living space with two bedrooms, providing ample room for relaxation and rest. The en suite bathroom adds a touch of convenience, offering privacy and comfort for residents.