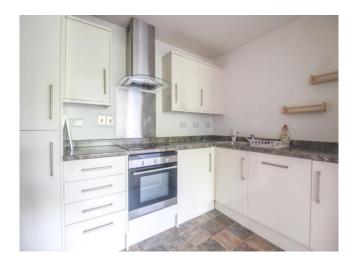

Fitted kitchen with a range of wall and base units with work surfaces, stainless steel sink unit with mixer taps, electric oven, gas hob, cooker hood and space for fridge/freezer.

**Bedroom 1** 11' 9" x 10' 3" (3.581m x 3.125m) Double glazed patio doors leading to balcony.