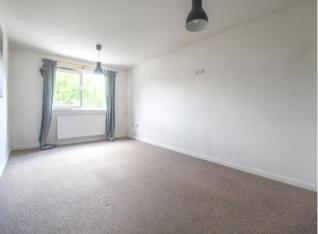

Fitted kitchen with a range of wall and base units with work surfaces, stainless steel sink unit with mixer taps, electric oven, gas hob, cooker hood and space for fridge/freezer.

**Bedroom 1** 11' 9" x 10' 3" (3.581m x 3.125m) Double glazed patio doors leading to balcony.