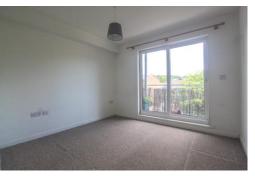

## **Entrance Hall**

Door to front aspect and storage cupboard.

**Lounge** 18' 5" x 10' 9" (5.603m x 3.280m)

Double glazed window to rear aspect, radiator and television aerial point.

**Kitchen** 10' 1" x 6' 7" (3.084m x 2.005m)

Fitted kitchen with a range of wall and base units with work surfaces, stainless steel sink unit with mixer taps, electric oven, gas hob, cooker hood and space for fridge/freezer.

**Bedroom 1** 11' 9" x 10' 3" (3.581m x 3.125m) Double glazed patio doors leading to balcony.