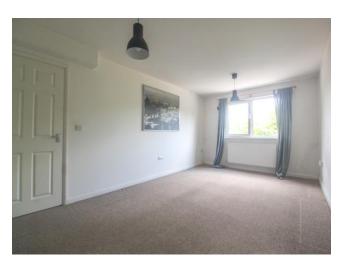

## **Entrance Hall**

Door to front aspect and storage cupboard.

**Lounge** 18' 5" x 10' 9" (5.603m x 3.280m)

Double glazed window to rear aspect, radiator and television aerial point.

**Kitchen** 10' 1" x 6' 7" (3.084m x 2.005m)