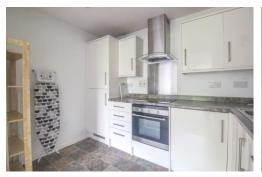

## **Entrance Hall**

Door to front aspect and storage cupboard.

**Lounge** 18' 5" x 10' 9" (5.603m x 3.280m)

Double glazed window to rear aspect, radiator and television aerial point.

**Kitchen** 10' 1" x 6' 7" (3.084m x 2.005m)

Fitted kitchen with a range of wall and base units with work surfaces, stainless steel sink unit with mixer taps, electric oven, gas hob, cooker hood and space for fridge/freezer.

**Bedroom 1** 11' 9" x 10' 3" (3.581m x 3.125m) Double glazed patio doors leading to balcony.