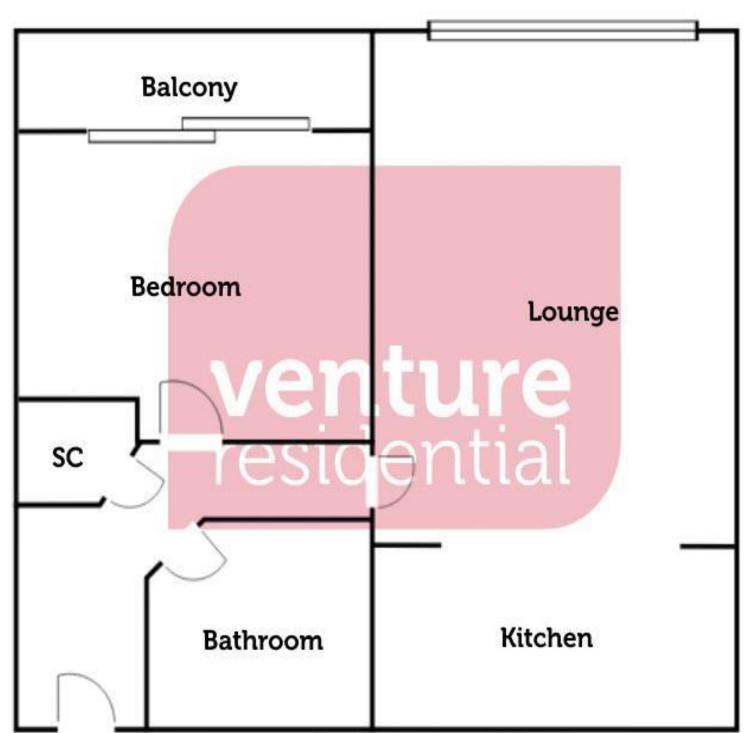

## **Description**

Found a stone's throw away from the Luton Train Station is this spacious one bedroom apartment being offered to the market without the complications of an onward chain.

This apartment is located on the second floor which is accessible via a communal lift or stairs. The apartment accommodation consists of an entrance hall with storage cupboard, family bathroom fitted with bath & shower, spacious bedroom with patio doors leading out to a private balcony, large lounge and kitchen with ample cupboard space.

## **Entrance Hall**

Door to front aspect and storage cupboard.

**Lounge** 18' 5" x 10' 9" (5.603m x 3.280m)

Double glazed window to rear aspect, radiator and television aerial point.

**Kitchen** 10' 1" x 6' 7" (3.084m x 2.005m)

Fitted kitchen with a range of wall and base units with work surfaces, stainless steel sink unit with mixer taps, electric oven, gas hob, cooker hood and space for fridge/freezer.

**Bedroom 1** 11' 9" x 10' 3" (3.581m x 3.125m) Double glazed patio doors leading to balcony.

## **Bathroom**

Bath with mixer taps, shower over bath, shower screen, wash hand basin with vanity unit, low level WC, extractor fan and part tiled walls.

Venture Residential 01582 249155

Venture Residential 01582 249155