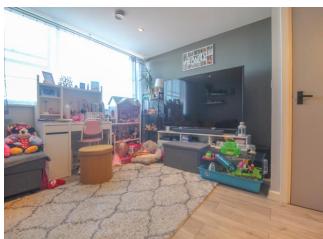

#### **Entrance Hall**

door to side aspect and storage cupboard.

**Lounge/Kitchen** 13' 9" x 18' 9" (4.188m x 5.704m)

Fitted kitchen with a range of wall and base units with work surfaces, stainless steel sink unit, electric oven and hob, cooker hood, space for fridge/freezer, radiator and window to side aspect.