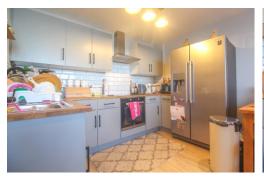

#### **Entrance Hall**

door to side aspect and storage cupboard.

**Lounge/Kitchen** 13' 9" x 18' 9" (4.188m x 5.704m)

Fitted kitchen with a range of wall and base units with work surfaces, stainless steel sink unit, electric oven and hob, cooker hood, space for fridge/freezer, radiator and window to side aspect.