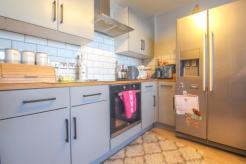

#### **Entrance Hall**

door to side aspect and storage cupboard.

**Lounge/Kitchen** 13' 9" x 18' 9" (4.188m x 5.704m)

Fitted kitchen with a range of wall and base units with work surfaces, stainless steel sink unit, electric oven and hob, cooker hood, space for fridge/freezer, radiator and window to side aspect.