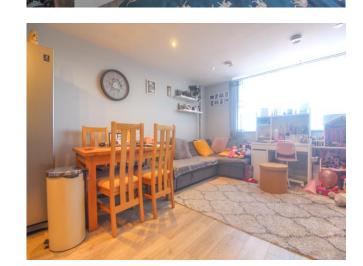

#### **Entrance Hall**

door to side aspect and storage cupboard.

**Lounge/Kitchen** 13' 9" x 18' 9" (4.188m x 5.704m)

Fitted kitchen with a range of wall and base units with work surfaces, stainless steel sink unit, electric oven and hob, cooker hood, space for fridge/freezer, radiator and window to side aspect.