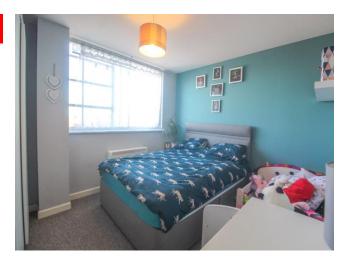

**Bedroom** 9' 11" x 11' 7" (3.031m x 3.528m)

Window to side aspect and radiator.