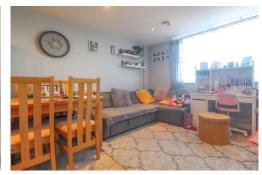

The apartment is located on the 8th floor which is accessible via lifts or stairwell and offers great views over Dunstable & Luton.

Internally the property accommodation offers an entrance hall with a large storage cupboard & recently laid laminate flooring that leads through to the recently re-fitted kitchen/lounge that offers ample cupboard space a large window with fantastic views, the bedroom also with a large window and a family bathroom with another storage cupboard.