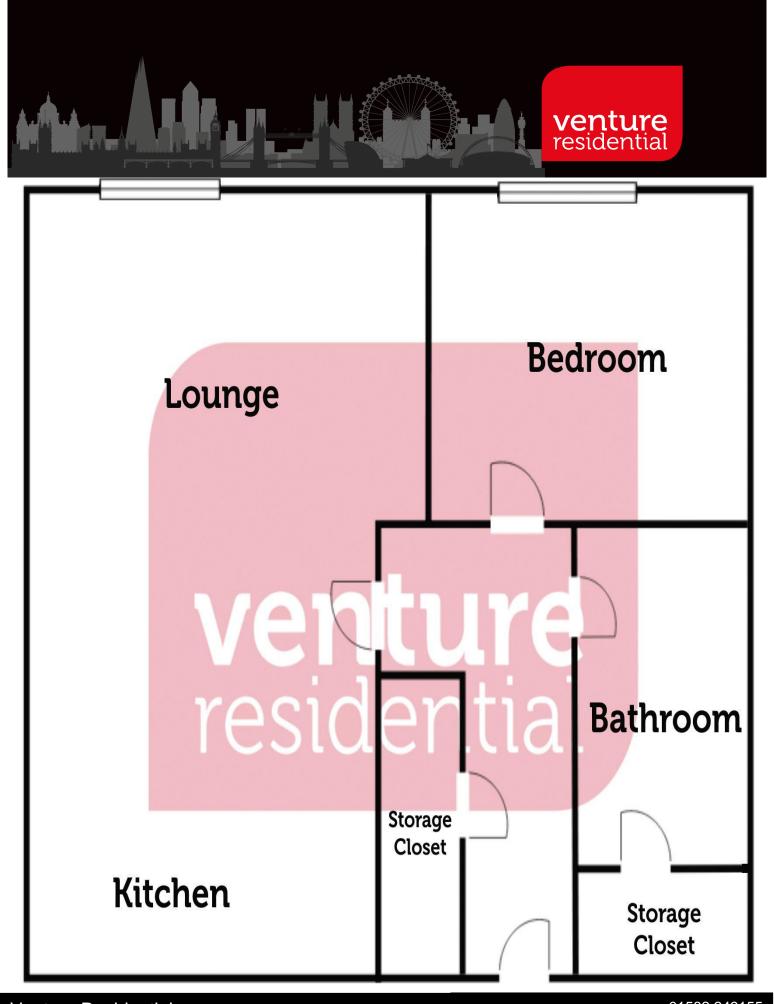

The apartment is located on the 8th floor which is accessible via lifts or stairwell and offers great views over Dunstable & Luton.

Internally the property accommodation offers an entrance hall with a large storage cupboard & recently laid laminate flooring that leads through to the recently re-fitted kitchen/lounge that offers ample cupboard space a large window with fantastic views, the bedroom also with a large window and a family bathroom with another storage cupboard.

#### **Accomodation**

#### **Entrance Hall**

door to side aspect and storage cupboard.

**Lounge/Kitchen** 13' 9" x 18' 9" (4.188m x 5.704m)

Fitted kitchen with a range of wall and base units with work surfaces, stainless steel sink unit, electric oven and hob, cooker hood, space for fridge/freezer, radiator and window to side aspect.

**Bedroom** 9' 11" x 11' 7" (3.031m x 3.528m)

Window to side aspect and radiator.

### **Bathroom**

Bath with mixer taps, wash hand basin, low level WC, extractor fan and part tiled walls.

Venture Residential 01582 249155

Venture Residential 01582 249155

Venture Residential 01582 249155