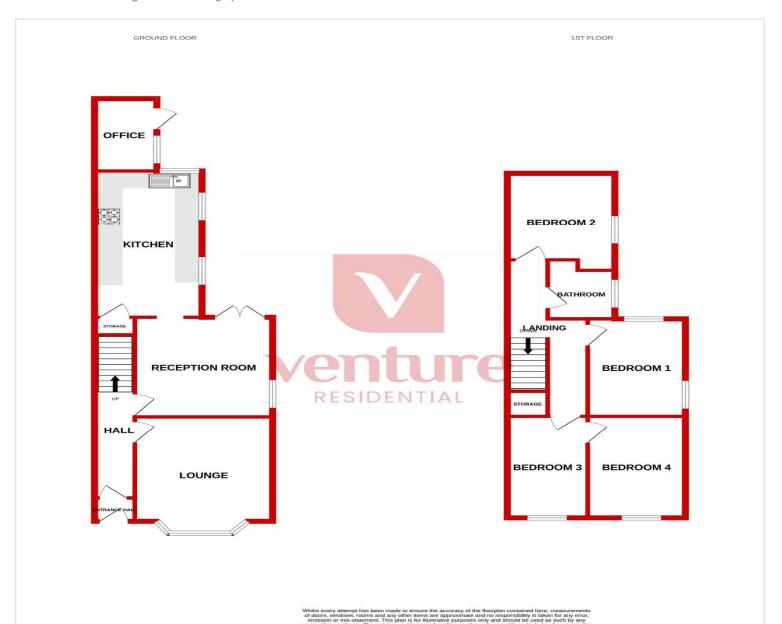

## Mostyn Road Luton, LU3 2RF

- Three / four bedroom end of terrace
- Two spacious reception rooms
- Large kitchen
- Detached garage
- Driveway to the side of the property
- 0.3 mile to Leagrave train station
- Stones throw to Marsh road high street full of shops & restaurant

This stunning semi-detached property is located in the desirable area of Luton in Bedfordshire and is priced at £390,000. As you enter the property, you are greeted by a spacious hallway that leads to two generously sized reception rooms. These rooms are perfect for entertaining guests or relaxing with family and friends. The large windows in both rooms allow for plenty of natural light to flood in, creating a bright and airy atmosphere.

The ground floor also boasts a large kitchen that is perfect for preparing meals for the family. The kitchen is fitted with modern appliances and has plenty of storage space, making it a practical and functional space for any home cook.

Moving upstairs, you will find four bedrooms, one of which has been split into two, providing ample space for a growing family. The family bathroom is also located on this floor and is fitted with a modern suite, including a bath and shower.