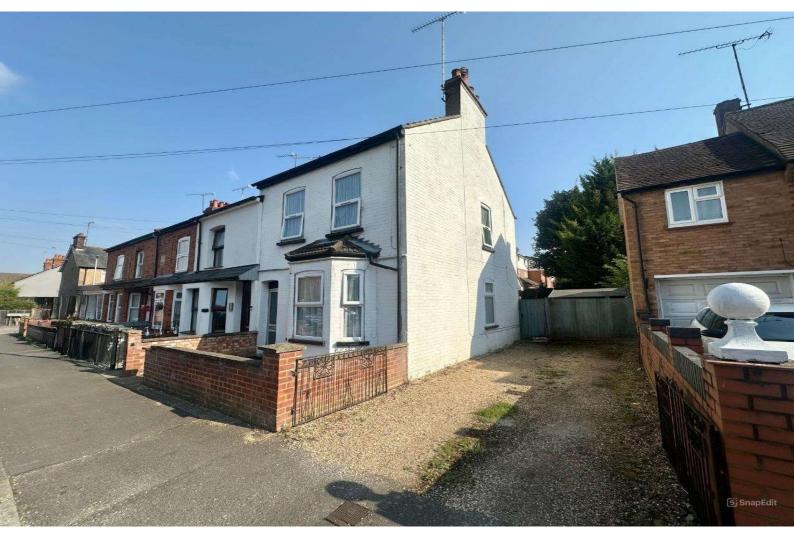

Mostyn Road, Luton, Bedfordshire, LU3 2RF Price £375,000 Freehold

This stunning semi-detached property is located in the desirable area of Luton in Bedfordshire and is priced at £390,000.

One of the standout features of this property is its location. It is situated next to Leagrave railway station, making it ideal for commuters. Marsh Road is also just a stone's throw away, providing easy access to local amenities and shops.