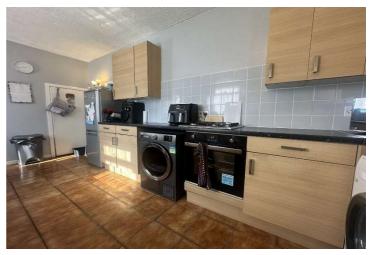

The ground floor also boasts a large kitchen that is perfect for preparing meals for the family. The kitchen is fitted with modern appliances and has plenty of storage space, making it a practical and functional space for any home cook.