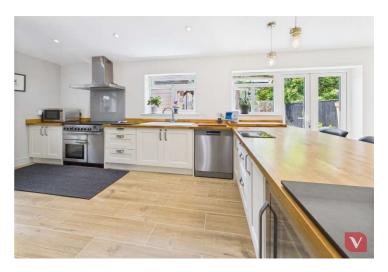

The kitchen is a true highlight of this property, featuring modern appliances, sleek countertops, and plenty of storage space. The Outhouse with a w/c adds convenience to the home, providing an extra living space or potential office.