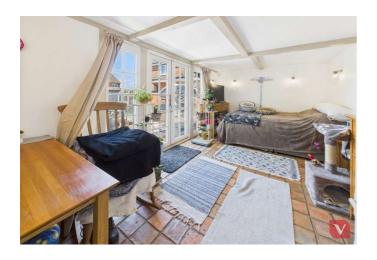

Upon entering the property, you are greeted by a spacious hallway leading to the two reception rooms. The first reception room is a cosy space, ideal for relaxing with family and friends. The second reception room is perfect for entertaining guests, with ample space for a dining table and chairs.

The kitchen is a true highlight of this property, featuring modern appliances, sleek countertops, and plenty of storage space. The Outhouse with a w/c adds convenience to the home, providing an extra living space or potential office.