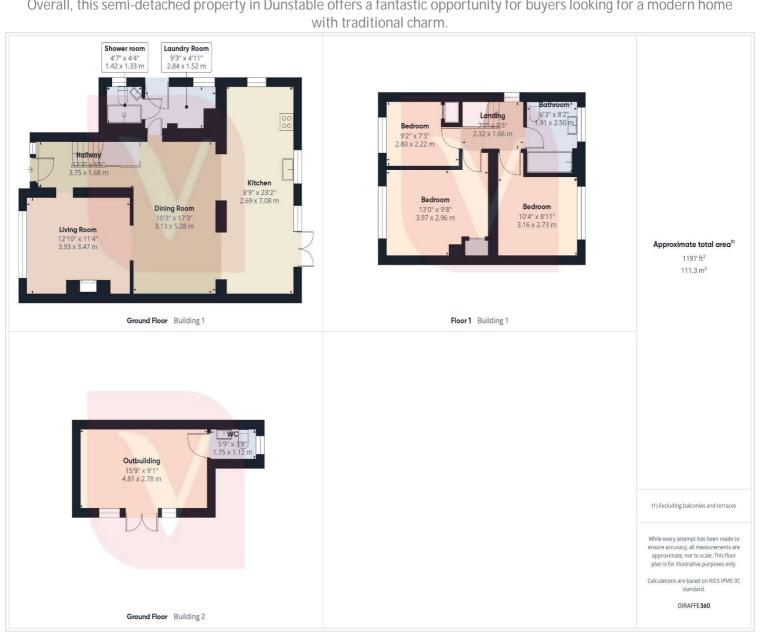

Upon entering the property, you are greeted by a spacious hallway leading to the two reception rooms. The first reception room is a cosy space, ideal for relaxing with family and friends. The second reception room is perfect for entertaining guests, with ample space for a dining table and chairs.

The kitchen is a true highlight of this property, featuring modern appliances, sleek countertops, and plenty of storage space. The Outhouse with a w/c adds convenience to the home, providing an extra living space or potential office.

Upstairs, you will find three well-appointed bedrooms, each offering plenty of natural light and storage space.

One of the standout features of this property is the underfloor heating throughout, ensuring a warm and comfortable living environment. The full pressure hot water tank provides efficient hot water supply, while the parking for three cars adds convenience for residents and guests.

Overall, this semi-detached property in Dunstable offers a fantastic opportunity for buyers looking for a modern home with traditional charm.