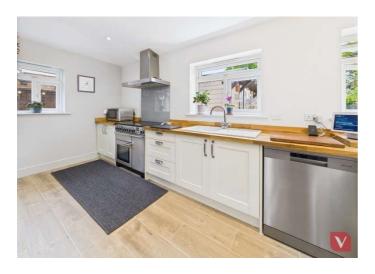

The kitchen is a true highlight of this property, featuring modern appliances, sleek countertops, and plenty of storage space. The Outhouse with a w/c adds convenience to the home, providing an extra living space or potential office.