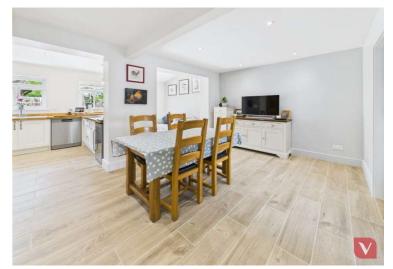

Upon entering the property, you are greeted by a spacious hallway leading to the two reception rooms. The first reception room is a cosy space, ideal for relaxing with family and friends. The second reception room is perfect for entertaining guests, with ample space for a dining table and chairs.