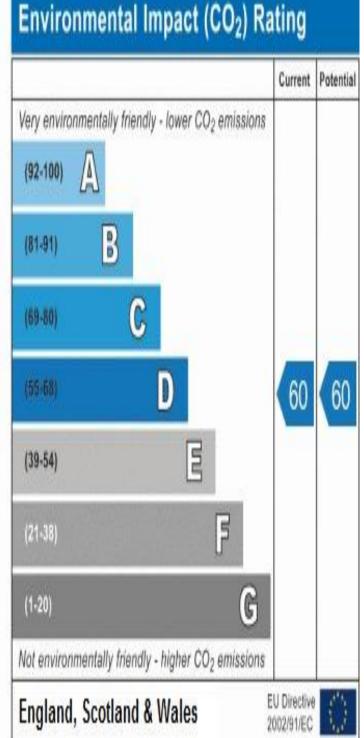

area comprises 2 x windows to front aspect, electric storage heater, television aerial point and laminate flooring. Modern fitted kitchen with a range of wall and base units with work surfaces, sink unit with mixer taps, electric oven, electric hob and cooker hood.

**Bedroom 2** 12' 10" x 7' 3" (3.9m x 2.2m)

Window to front aspect, electric storage heater and carpeted.

### First floor

**Bedroom 1** 16' 5" x 12' 6" (5.0m x 3.8m)

Window to front aspect, electric storage heater and carpeted.

### Bathroom

Bath with mixer taps and shower attachment, wash hand basin, low level WC, electric, heated towel rail and fully tiled.

Venture Residential 01582 249155





Illustration for identification purposes only, measurements are approximate, not to scale.

Produced by Elements Property