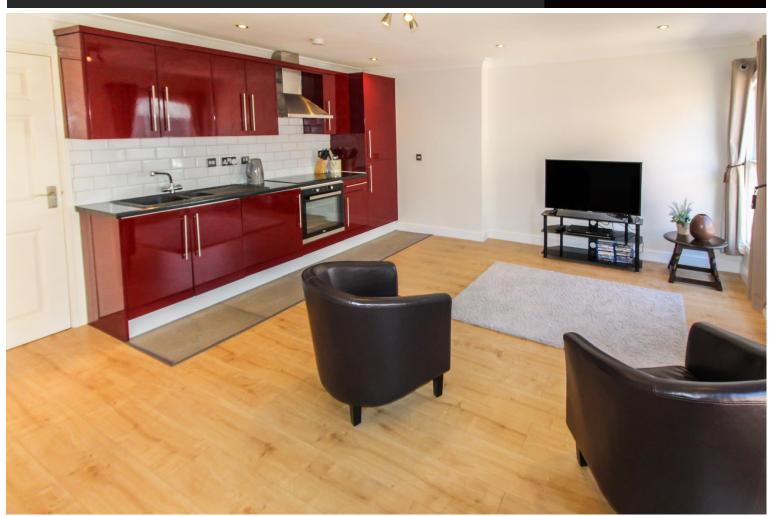

## **Lounge/Kitchen** 15' 9" x 14' 9" (4.8m x 4.5m)

Lounge area comprises 2 x windows to front aspect, electric storage heater, television aerial point and laminate flooring. Modern fitted kitchen with a range of wall and base units with work surfaces, sink unit with mixer taps, electric oven, electric hob and cooker hood.