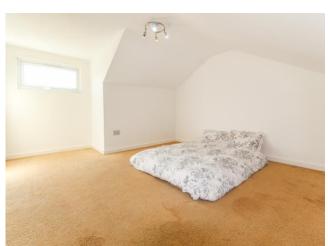

### First floor

**Bedroom 1** 16' 5" x 12' 6" (5.0m x 3.8m)

Window to front aspect, electric storage heater and carpeted.