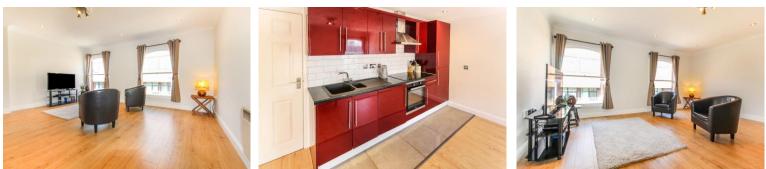

## **Lounge/Kitchen** 15' 9" x 14' 9" (4.8m x 4.5m)

Lounge area comprises 2 x windows to front aspect, electric storage heater, television aerial point and laminate flooring. Modern fitted kitchen with a range of wall and base units with work surfaces, sink unit with mixer taps, electric oven, electric hob and cooker hood.