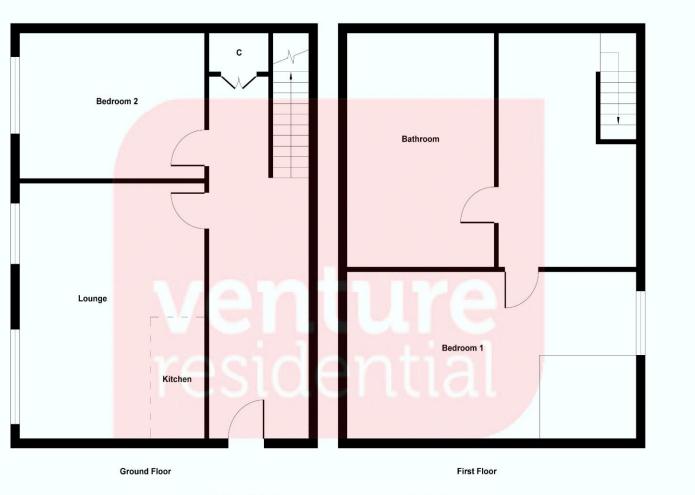

# **Ground floor**

### **Entrance Hall**

Door to side aspect, airing cupboard and laminate flooring.

## **Lounge/Kitchen** 15' 9" x 14' 9" (4.8m x 4.5m)

Lounge area comprises 2 x windows to front aspect, electric storage heater, television aerial point and laminate flooring. Modern fitted kitchen with a range of wall and base units with work surfaces, sink unit with mixer taps, electric oven, electric hob and cooker hood.

**Bedroom 2** 12' 10" x 7' 3" (3.9m x 2.2m)

Window to front aspect, electric storage heater and carpeted.

### First floor

**Bedroom 1** 16' 5" x 12' 6" (5.0m x 3.8m)

Window to front aspect, electric storage heater and carpeted.

### Bathroom

Bath with mixer taps and shower attachment, wash hand basin, low level WC, electric, heated towel rail and fully tiled.

Venture Residential 01582 249155

Illustration for identification purposes only, measurements are approximate, not to scale.