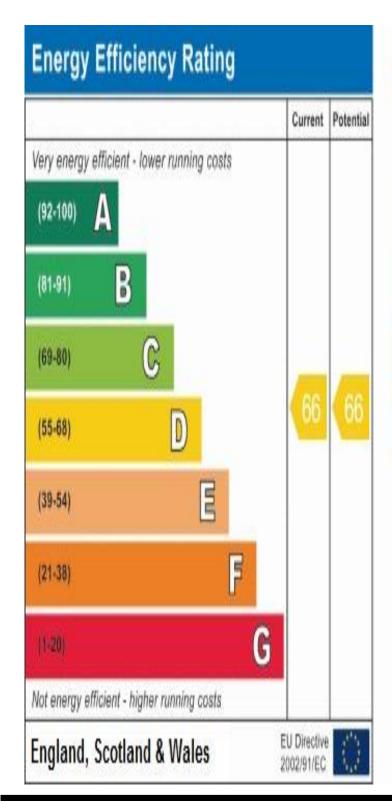

e area comprises 2 x windows to front aspect, electric storage heater, television aerial point and laminate flooring. Modern fitted kitchen with a range of wall and base units with work surfaces, sink unit with mixer taps, electric oven, electric hob and cooker hood.

**Bedroom 2** 12' 10" x 7' 3" (3.9m x 2.2m)

Window to front aspect, electric storage heater and carpeted.

### First floor

**Bedroom 1** 16' 5" x 12' 6" (5.0m x 3.8m)

Window to front aspect, electric storage heater and carpeted.

### Bathroom

Bath with mixer taps and shower attachment, wash hand basin, low level WC, electric, heated towel rail and fully tiled.

Venture Residential 01582 249155





Illustration for identification purposes only, measurements are approximate, not to scale.

Produced by Elements Property