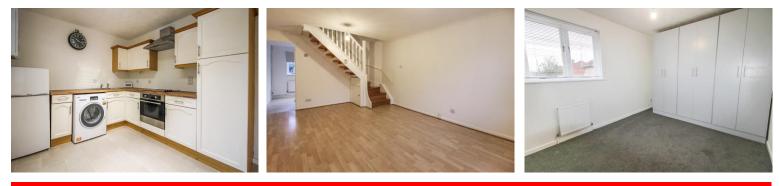

#### Kitchen 12' 1" x 9' 3" (3.68m x 2.82m)

Fitted kitchen with a range of wall and base units with work surfaces, stainless steel sink unit, electric oven and hob, plumbing for washing machine, space for fridge/freezer,

## **Ground floor**

**Lounge** 15' 10" x 11' 11" (4.83m x 3.62m) Door and window to front aspect, radiator television aerial point and stairs leading to first floor.

### First floor

**Bedroom 1** *11' 11" x 9' 6" (3.62m x 2.89m)* Window to front aspect, wardrobe and radiator.

**Bedroom 2** 11' 11" x 8' 10" (3.62m x 2.68m) Window to rear aspect, wardrobe and radiator.