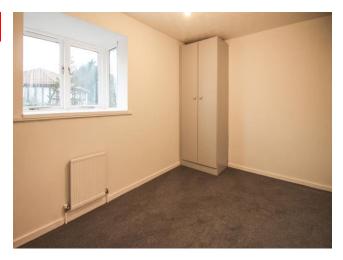

### First floor

**Bedroom 1** *11' 11" x 9' 6" (3.62m x 2.89m)* Window to front aspect, wardrobe and radiator.

**Bedroom 2** 11' 11" x 8' 10" (3.62m x 2.68m) Window to rear aspect, wardrobe and radiator.