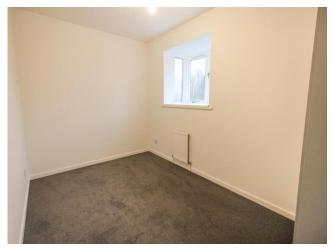

### First floor

**Bedroom 1** *11' 11" x 9' 6" (3.62m x 2.89m)* Window to front aspect, wardrobe and radiator.

**Bedroom 2** 11' 11" x 8' 10" (3.62m x 2.68m) Window to rear aspect, wardrobe and radiator.