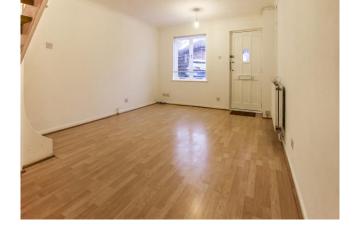

## **Ground floor**

**Lounge** 15' 10" x 11' 11" (4.83m x 3.62m) Door and window to front aspect, radiator television aerial point and stairs leading to first floor.