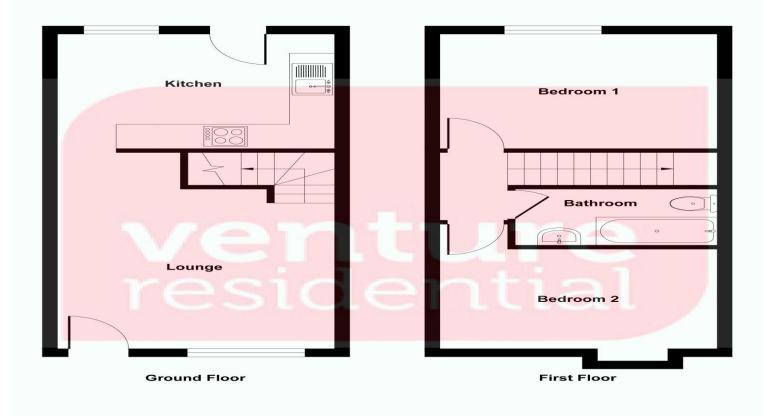

There are many local schools and amenities close by, making this perfect for a small family who want to put their own stamp on a property and make it a family home.

In short, the property comprises a lounge, kitchen, two bedrooms and bathroom. Externally, there is a good size rear garden and a garage.

## **Ground floor**

**Lounge** 15' 10" x 11' 11" (4.83m x 3.62m) Door and window to front aspect, radiator television aerial point and stairs leading to first floor.

#### Kitchen 12' 1" x 9' 3" (3.68m x 2.82m)

Fitted kitchen with a range of wall and base units with work surfaces, stainless steel sink unit, electric oven and hob, plumbing for washing machine, space for fridge/freezer,

### First floor

**Bedroom 1** *11' 11" x 9' 6" (3.62m x 2.89m)* Window to front aspect, wardrobe and radiator.

**Bedroom 2** 11' 11" x 8' 10" (3.62m x 2.68m) Window to rear aspect, wardrobe and radiator.

#### Bathroom

Window to side aspect, bath, shower over bath, pedestal wash hand basin, low level WC and part tiled.

01582 249155

Illustration for identification purposes only, measurements are approximate, not to scale. Produced by Elements Property