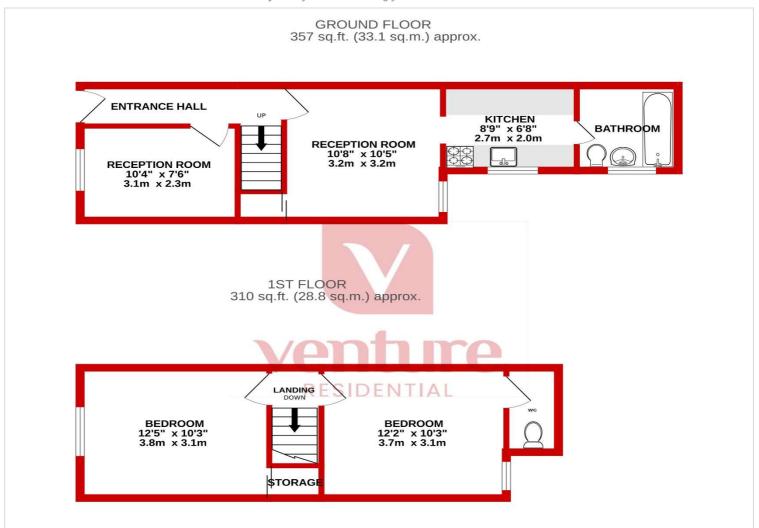

TOTAL FLOOR AREA: 667 sq.ft. (62.0 sq.m.) approx. While sever altern that have made to ensure the accuracy of the floorplan contained there measurement of doors windows; that been made to ensure the accuracy of the floorplan contained there measurement omission or mississtatement. This plan is for illustrative purposes only and should be used as such by any rospective purchase. The services, systems and appliances shown have not been tested and no guarante as to their operating to efficiency can be given.