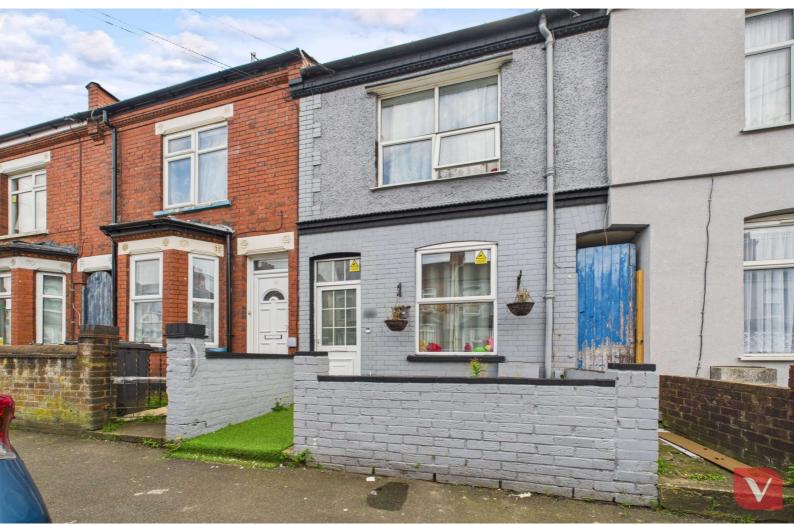

Dane Road, Luton, Bedfordshire, LU3 1JP Price £245,000 Freehold

Welcome to this charming mid terrace property located in the heart of Luton, Bedfordshire. Priced at £245,000, this lovely home offers a perfect blend of modern amenities and traditional charm.

Welcome to this charming mid terrace property located in the heart of Luton, Bedfordshire. Priced at £245,000, this lovely home offers a perfect blend of modern amenities and traditional charm.

As you enter the property, you are greeted by a spacious reception room, perfect for entertaining guests or relaxing with family. The neutral decor and large windows flood the room with natural light, creating a warm and inviting atmosphere. The property boasts a second reception room, ideal for use as a dining room or home office. This versatile space offers endless possibilities to suit your lifestyle needs. The well-equipped kitchen features modern appliances and ample storage space, making meal preparation a breeze. The adjacent utility room provides additional storage and laundry facilities, adding convenience to your daily routine.