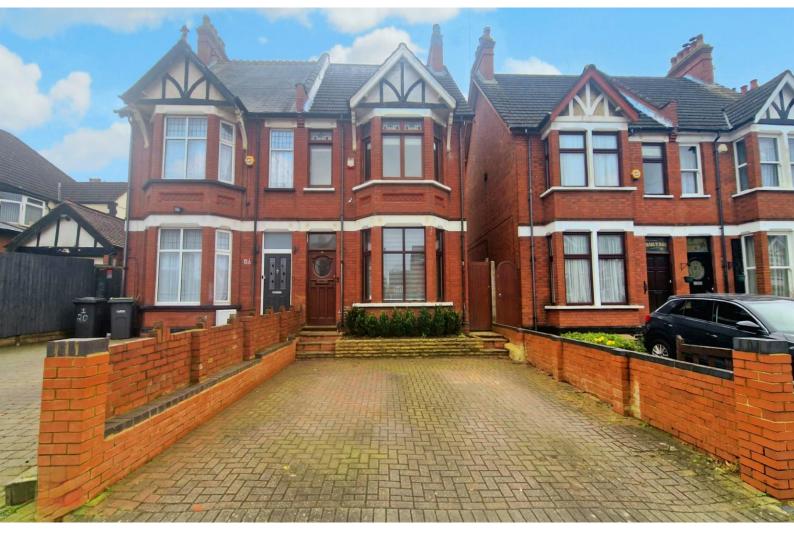

West Hill Road, Luton, Bedfordshire, LU1 3LY Price £550,000 Freehold

Venture Residential presents this superb four-bedroom semi-detached property is not one to be missed! Situated in the sought after area of Luton, this home boasts two spacious reception rooms perfect for family living.

Venture Residential presents this superb four-bedroom semi-detached property is not one to be missed! Situated in the sought after area of Luton,

This home boasts two spacious reception rooms perfect for family living. The ground floor comprises of a large entrance hall leading to a bright and airy living room, a second reception room which opens up to the beautiful garden through double patio doors. The modern fully fitted kitchen provides ample storage with integrated appliances and a separate utility room leads to the side access of the property. The ground floor is completed by a convenient guest cloakroom.

This property benefits from many features such as double glazing and gas central heating to ensure your comfort all year round. Externally, a paved driveway provides parking for two cars and the south-facing garden is a beautiful space to enjoy during the summer months.