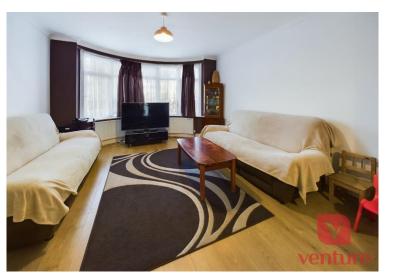

The welcoming ground floor begins with a bright and spacious lounge that serves as the heart of the home. This comfortable living area flows seamlessly into the modern, extended kitchen, which offers ample workspace, storage, and integrated appliances, ideal for family meals and entertaining. The kitchen's open design connects to a small dining room/office, providing flexible space for family gatherings or working from home. A convenient downstairs cloakroom completes the ground floor, adding functionality to this well-planned space.