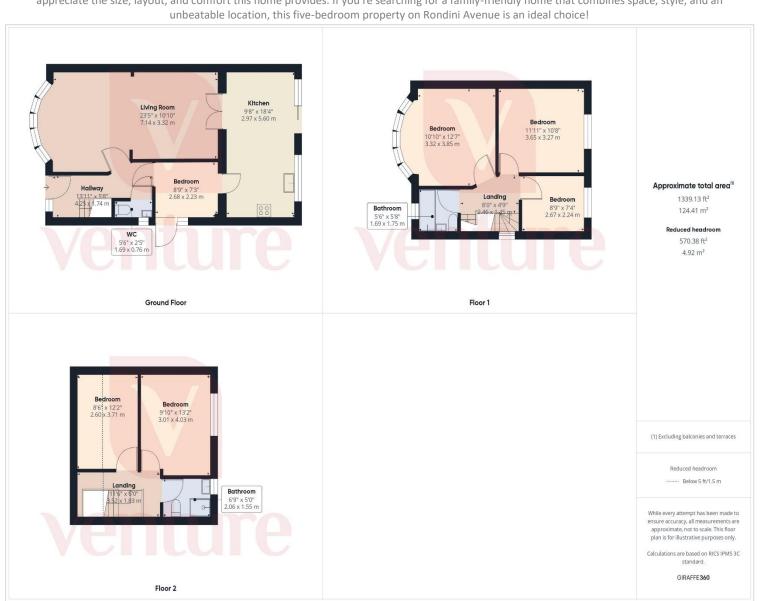

Located in the highly sought-after Saints area of Luton, this spacious five-bedroom detached property on Rondini Avenue is ideal for a growing family. Thoughtfully extended to the rear and enhanced with a loft conversion, this home boasts a generous layout across three floors, offering plenty of room for everyone.

The welcoming ground floor begins with a bright and spacious lounge that serves as the heart of the home. This comfortable living area flows seamlessly into the modern, extended kitchen, which offers ample workspace, storage, and integrated appliances, ideal for family meals and entertaining. The kitchen's open design connects to a small dining room/office, providing flexible space for family gatherings or working from home. A convenient downstairs cloakroom completes the ground floor, adding functionality to this well-planned space.

Moving up to the first floor, you'll find three generous bedrooms, each designed to offer a peaceful retreat for family members. Natural light fills each room, creating a warm, inviting atmosphere. This floor also includes a family bathroom, thoughtfully designed and equipped with modern fixtures. Whether it's bedtime routines or moments of relaxation, this floor meets every need.

The loft conversion opens up the second floor to two additional bedrooms, making it ideal for larger families or guests. These top-floor bedrooms are paired with a modern shower room, offering extra convenience and privacy. This layout makes this home flexible for various family dynamics, whether accommodating teenagers, extended family members, or a home office.