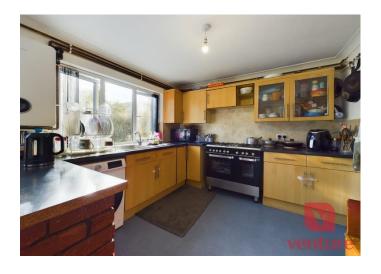

The welcoming ground floor begins with a bright and spacious lounge that serves as the heart of the home. This comfortable living area flows seamlessly into the modern, extended kitchen, which offers ample workspace, storage, and integrated appliances, ideal for family meals and entertaining. The kitchen's open design connects to a small dining room/office, providing flexible space for family gatherings or working from home. A convenient downstairs cloakroom completes the ground floor, adding functionality to this well-planned space.