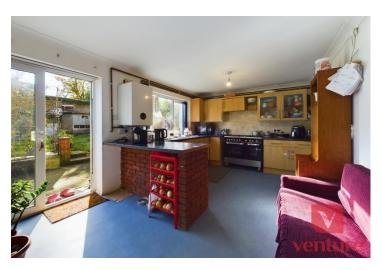

The welcoming ground floor begins with a bright and spacious lounge that serves as the heart of the home. This comfortable living area flows seamlessly into the modern, extended kitchen, which offers ample workspace, storage, and integrated appliances, ideal for family meals and entertaining. The kitchen's open design connects to a small dining room/office, providing flexible space for family gatherings or working from home. A convenient downstairs cloakroom completes the ground floor, adding functionality to this well-planned space.