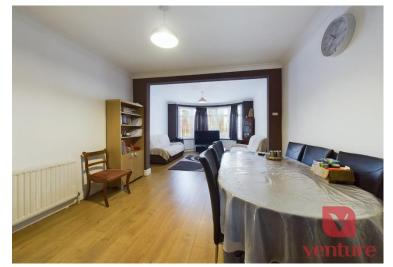

The welcoming ground floor begins with a bright and spacious lounge that serves as the heart of the home. This comfortable living area flows seamlessly into the modern, extended kitchen, which offers ample workspace, storage, and integrated appliances, ideal for family meals and entertaining. The kitchen's open design connects to a small dining room/office, providing flexible space for family gatherings or working from home. A convenient downstairs cloakroom completes the ground floor, adding functionality to this well-planned space.