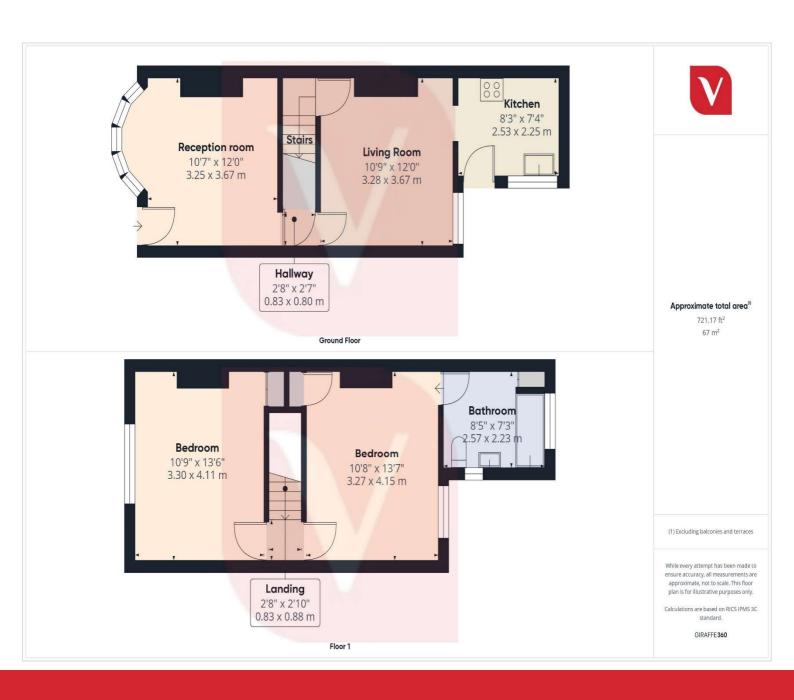

## Kingsway Luton, LU48EH

- Two bedroom terraced on the popular Kingsway
- Two separate reception rooms
- Double bedrooms
- Large rear garden
- Cared for by current owners for 10 years
- Upstairs bathroom
- Close to local amenities

Internally, the property comprises two spacious reception rooms, perfect for both relaxing and entertaining. Whether you're hosting guests or enjoying a quiet night in, these versatile spaces offer comfort and flexibility to suit your lifestyle.

Upstairs, you'll find two generously sized double bedrooms, offering ample room for furnishings and storage, while the first-floor bathroom provides added convenience for modern family living.

To the rear, the property boasts a large garden – ideal for outdoor entertaining, gardening, or simply enjoying some peaceful downtime. It's a fantastic space for children to play safely or for those who enjoy all fresco dining in the warmer months.