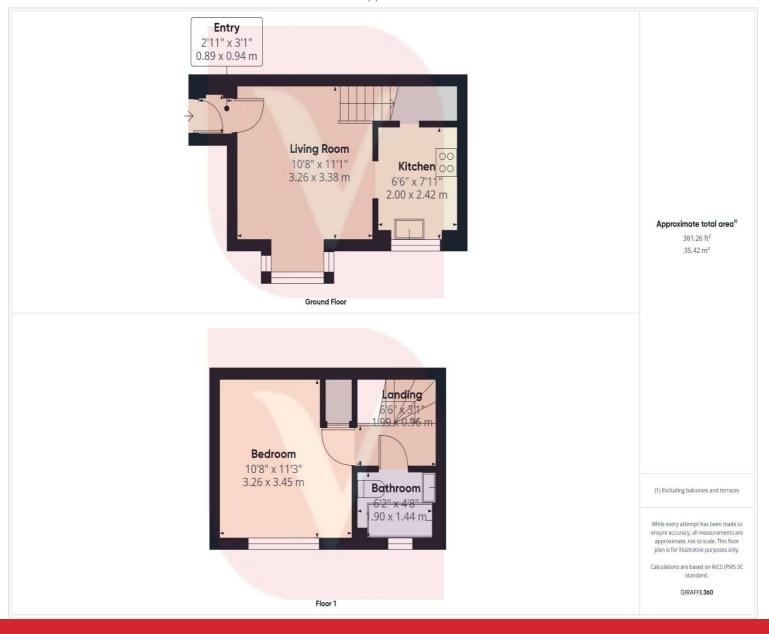

Internally, the accommodation comprises a welcoming entrance porch leading into a spacious and bright lounge area, ideal for relaxing after a long day. The modern kitchen is well-equipped with ample storage and workspace, making it perfect for preparing meals and hosting friends or family.

Upstairs, the first floor landing gives access to a generous master bedroom, which benefits from plenty of natural light and built-in storage options. The bathroom is sleek and contemporary, having been recently updated with quality fittings and finishes.