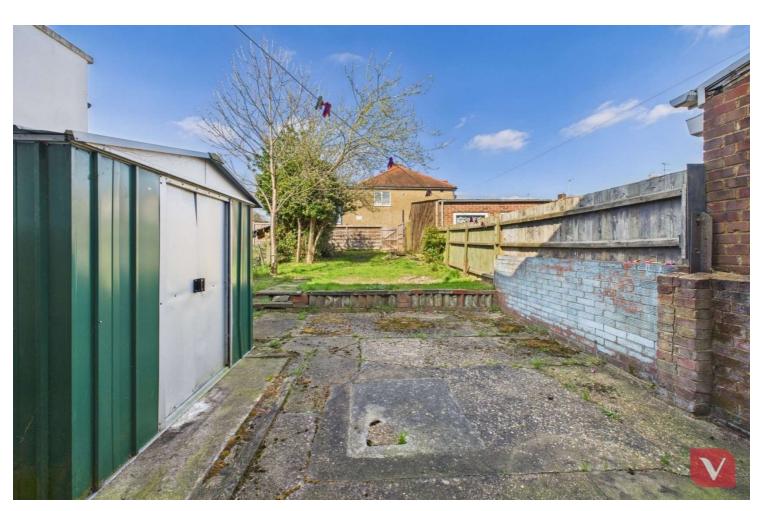

Outside, the property features a front driveway, providing convenient off-road parking, as well as a good-sized rear garden, ideal for enjoying the outdoors during the warmer months. Whether you're looking to host a barbecue with friends or simply relax in the sunshine, this garden offers the perfect space to do so.