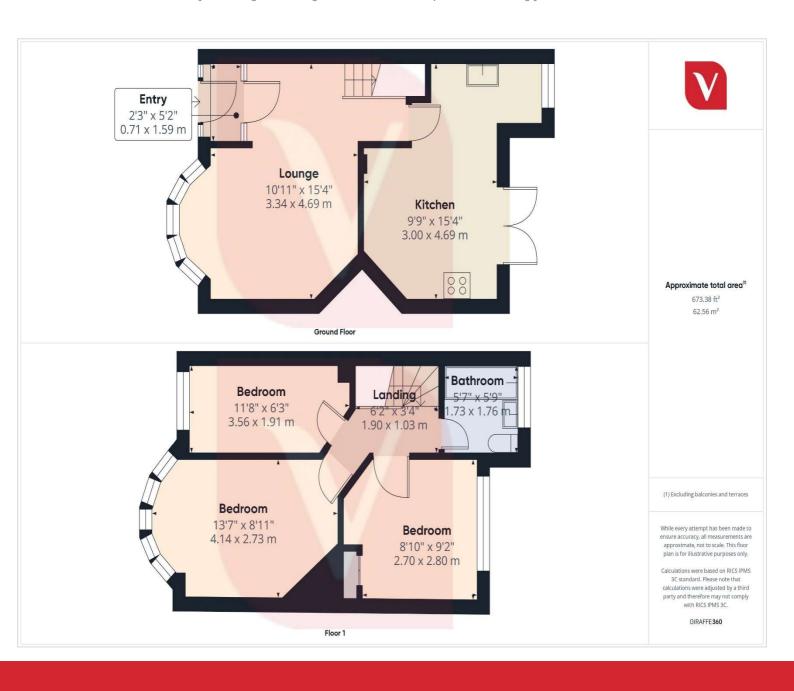

## Willow Way Luton, LU3 2SA

- 3 Bedroom Mid Terrace
- Off Road Parking
- Good Condition Through Out
- No Onwards Chain
- Large Rear Garden
- Close To Amenities

Welcome to this charming terrace property located in the heart of Luton, Bedfordshire. This lovely home boasts three spacious bedrooms, each flooded with natural light, providing a warm and inviting atmosphere. The modern family bathroom is perfect for relaxing after a long day, while the cosy reception room offers a comfortable space for entertaining guests or simply unwinding with loved ones.