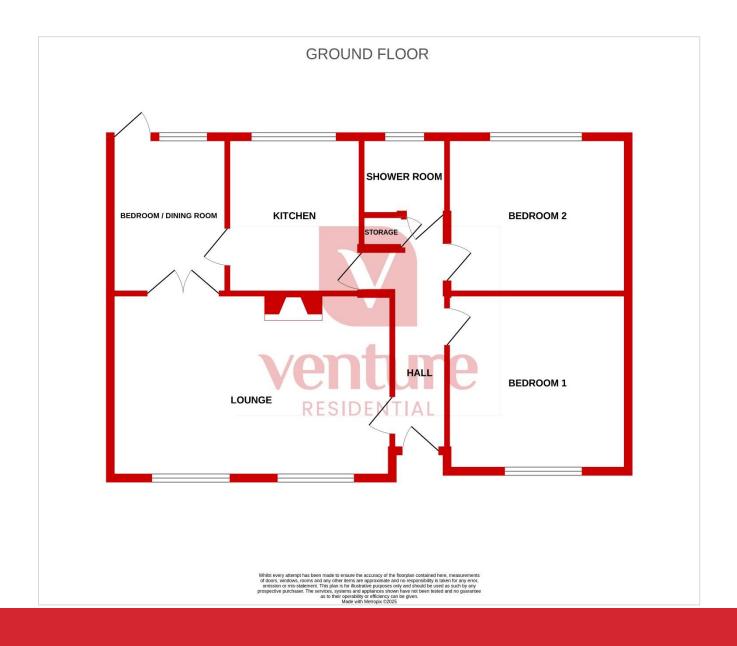

## Gooseberry Hill Luton, LU<sub>3</sub> 2LB

- 2/3 bedroom detached bungalow
- Large plot
- Potential to extend (SSTP)
- In need of updating
- Off road parking for multiple cars
- Detached garage
- Great residential area

Situated on a generous plot with ample off-road parking, the property benefits from a detached garage and a spacious rear garden, providing plenty of room for expansion. The existing layout includes a bright and airy lounge, a functional kitchen, two well-proportioned bedrooms, and a third room that can be used as a bedroom, office, or dining area, offering flexible living space to suit various needs.