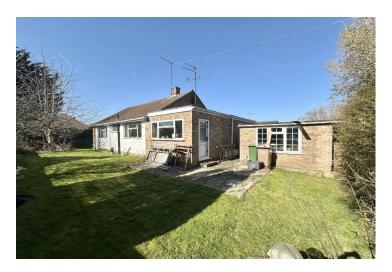

Gooseberry Hill, Luton, Bedfordshire, LU3 2LB Offers in Excess of £375,000 Freehold

Nestled in a desirable and well-established area, this 2/3 bedroom detached bungalow presents an exciting opportunity for those looking to create a substantial family home

Nestled in a desirable and well-established area, this 2/3 bedroom detached bungalow presents an exciting opportunity for those looking to create a substantial family home. Offered chain-free, the property requires modernisation but boasts huge potential for development, making it an ideal project for investors, developers, or families seeking a long-term home with scope to extend (STPP).

Situated on a generous plot with ample off-road parking, the property benefits from a detached garage and a spacious rear garden, providing plenty of room for expansion. The existing layout includes a bright and airy lounge, a functional kitchen, two well-proportioned bedrooms, and a third room that can be used as a bedroom, office, or dining area, offering flexible living space to suit various needs.

With significant potential to extend and develop (STPP), a spacious plot with a large rear garden, ample off-road parking, a detached garage, and a sought-after location in Luton, this property is a rare find. The surrounding area is well-regarded for its peaceful residential setting, while still offering easy access to local amenities, schools, and excellent transport links, including the M1 and Luton train station.