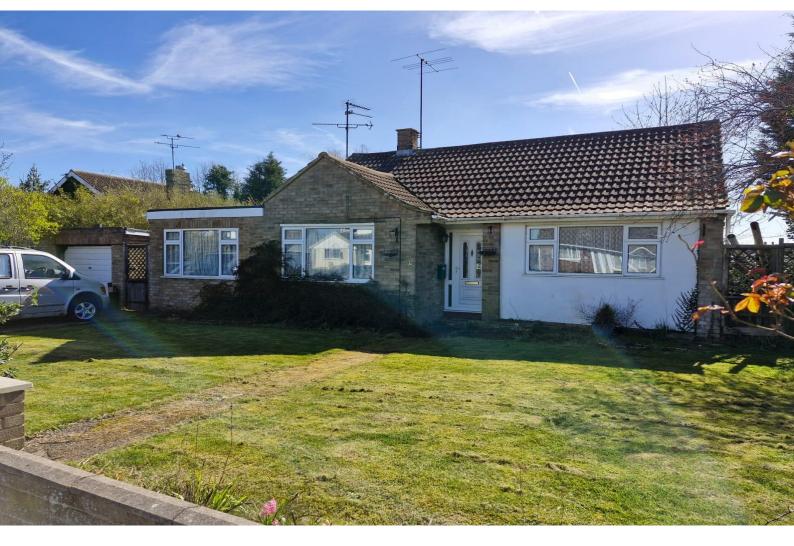

Gooseberry Hill, Luton, Bedfordshire, LU3 2LB Offers in Excess of £375,000 Freehold

Nestled in a desirable and well-established area, this 2/3 bedroom detached bungalow presents an exciting opportunity for those looking to create a substantial family home

Nestled in a desirable and well-established area, this 2/3 bedroom detached bungalow presents an exciting opportunity for those looking to create a substantial family home. Offered chain-free, the property requires modernisation but boasts huge potential for development, making it an ideal project for investors, developers, or families seeking a long-term home with scope to extend (STPP).

Situated on a generous plot with ample off-road parking, the property benefits from a detached garage and a spacious rear garden, providing plenty of room for expansion. The existing layout includes a bright and airy lounge, a functional kitchen, two well-proportioned bedrooms, and a third room that can be used as a bedroom, office, or dining area, offering flexible living space to suit various needs.

With significant potential to extend and develop (STPP), a spacious plot with a large rear garden, ample off-road parking, a detached garage, and a sought-after location in Luton, this property is a rare find. The surrounding area is well-regarded for its peaceful residential setting, while still offering easy access to local amenities, schools, and excellent transport links, including the M1 and Luton train station.