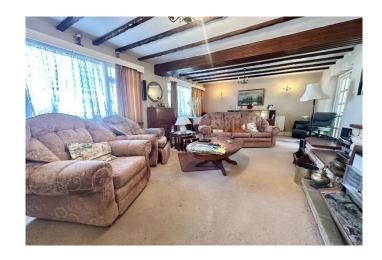

Situated on a generous plot with ample off-road parking, the property benefits from a detached garage and a spacious rear garden, providing plenty of room for expansion. The existing layout includes a bright and airy lounge, a functional kitchen, two well-proportioned bedrooms, and a third room that can be used as a bedroom, office, or dining area, offering flexible living space to suit various needs.