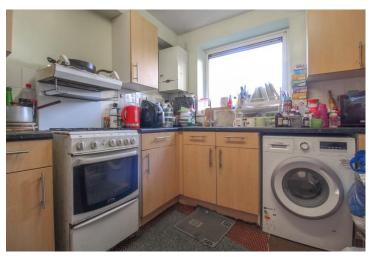

Upon entering, you are welcomed into a bright and airy entrance hall that leads to the generous living accommodation. The spacious lounge/diner provides a comfortable and inviting space for relaxation and entertaining, with plenty of room for both seating and dining areas. The kitchen is well-proportioned and offers ample cupboard space, making it practical for everyday cooking and storage needs.