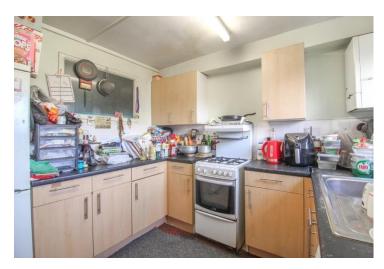

Upon entering, you are welcomed into a bright and airy entrance hall that leads to the generous living accommodation. The spacious lounge/diner provides a comfortable and inviting space for relaxation and entertaining, with plenty of room for both seating and dining areas. The kitchen is well-proportioned and offers ample cupboard space, making it practical for everyday cooking and storage needs.