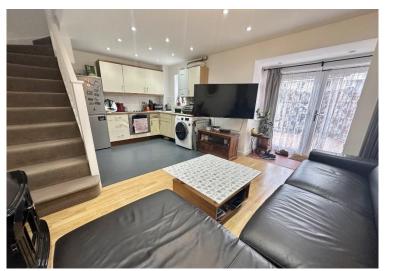

As you enter, you'll be greeted by a warm and inviting living space. The open-plan design creates a seamless flow from the living area to the well-proportioned kitchen, making it perfect for entertaining guests or relaxing after a long day. Natural light fills the room, creating a bright and airy atmosphere.

The well-equipped kitchen boasts modern appliances and ample storage, providing a functional and stylish space for culinary enthusiasts. Whether you're preparing a quick breakfast or a gourmet dinner, this kitchen will surely meet your needs.