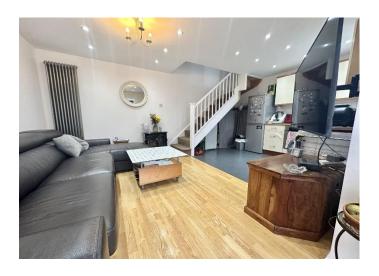

As you enter, you'll be greeted by a warm and inviting living space. The open-plan design creates a seamless flow from the living area to the well-proportioned kitchen, making it perfect for entertaining guests or relaxing after a long day. Natural light fills the room, creating a bright and airy atmosphere.