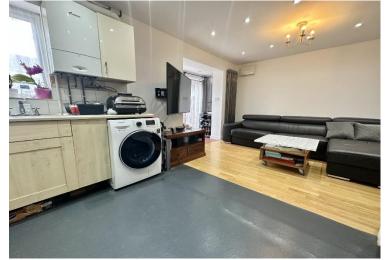

The well-equipped kitchen boasts modern appliances and ample storage, providing a functional and stylish space for culinary enthusiasts. Whether you're preparing a quick breakfast or a gourmet dinner, this kitchen will surely meet your needs.