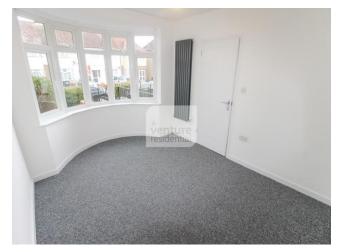

#### **Lounge** 9' 10" x 13' 1" (3.0m x 4.0m)

Carpet flooring, Double glazed bay window to front aspect, Radiator, TV and telephone point.

# **Bedroom One** 13' 5" x 10' 2" (4.1m x 3.1m)

Double glazed bay window to front, Radiator, Carpet flooring, TV point.