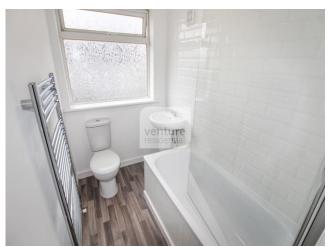

# **Bathroom**

Wood laminate flooring, Low level WC, Bath with shower over, Double glazed frosted window to front aspect Chrome heated towel rail., Pedestal sink with tiled splash back.

Venture Residential 01582 249155