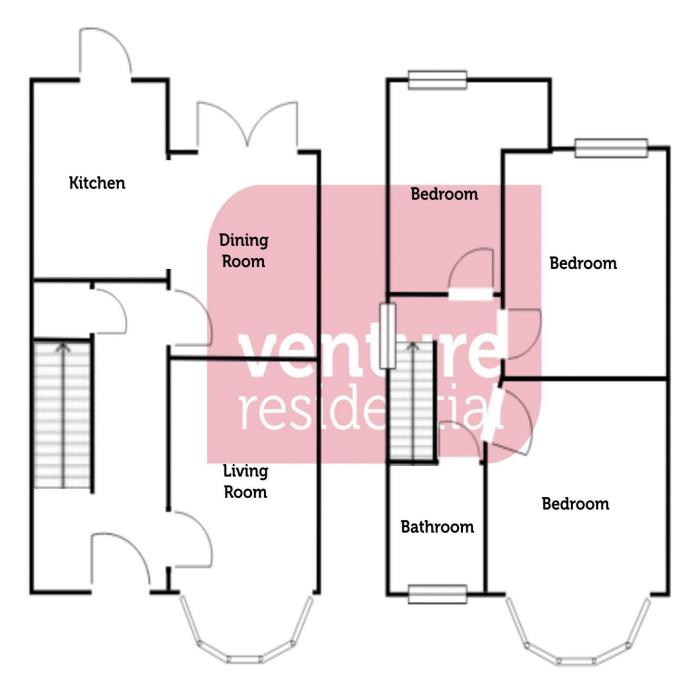

Internally the home offers a lounge, dining room with patio doors to the rear garden and kitchen to the ground floor.

To the first floor there are three good sized bedrooms along with a brand-new family bathroom.

#### **Entrance Hall** 12' 2" x 4' 11" (3.7m x 1.5m)

Carpet flooring, Radiator, Double glazed window and door to front, Doors to all rooms, Under stairs storage, Stairs rising to first floor.

#### **Lounge** 9' 10" x 13' 1" (3.0m x 4.0m)

Carpet flooring, Double glazed bay window to front aspect, Radiator, TV and telephone point.

#### **Dining Room** 10' 10" x 9' 10" (3.3m x 3.0m)

Wood laminate flooring, Double glazed double doors to patio area, Radiator, TV and telephone points, Opening to kitchen.

# **Kitchen** 11' 6" x 6' 7" (3.5m x 2.0m)

Wood laminate flooring, Double glazed window and door to rear, Brand new Howden fitted kitchen with integrated electric oven and gas hob, Stainless steel sink with mixer tap, Extractor hood, Splash back tiles, Space and plumbing for washing machine and dish washer. Brand new Glow Worm combi boiler.

#### **First Floor Landing** 5' 11" x 6' 3" (1.8m x 1.9m)

Doors to all rooms, Double glazed window to side, Loft access.

# **Bedroom One** 13' 5" x 10' 2" (4.1m x 3.1m)

Double glazed bay window to front, Radiator, Carpet flooring, TV point.

### **Bedroom Two** 11'2" x 8' 10" (3.4m x 2.7m)

Carpet flooring, Double glazed window to rear, Radiator.

#### **Bedroom Three** 11'2" x 6' 7" (3.4m x 2m)

Double glazed window to rear, Radiator.

# **Bathroom**

Wood laminate flooring, Low level WC, Bath with shower over, Double glazed frosted window to front aspect Chrome heated towel rail., Pedestal sink with tiled splash back.

Venture Residential 01582 249155