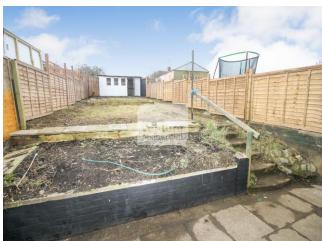

#### **Rear Garden**

A lovely tiered garden with paved area, steps rising to lawn and shed.