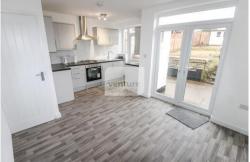

#### **Dining Room** 10' 10" x 9' 10" (3.3m x 3.0m)

Wood laminate flooring, Double glazed double doors to patio area, Radiator, TV and telephone points, Opening to kitchen.

# **Kitchen** 11' 6" x 6' 7" (3.5m x 2.0m)

Wood laminate flooring, Double glazed window and door to rear, Brand new Howden fitted kitchen with integrated electric oven and gas hob, Stainless steel sink with mixer tap, Extractor hood, Splash back tiles, Space and plumbing for washing machine and dish washer. Brand new Glow Worm combi boiler.