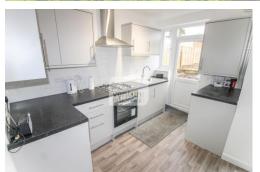

# **Kitchen** 11' 6" x 6' 7" (3.5m x 2.0m)

Wood laminate flooring, Double glazed window and door to rear, Brand new Howden fitted kitchen with integrated electric oven and gas hob, Stainless steel sink with mixer tap, Extractor hood, Splash back tiles, Space and plumbing for washing machine and dish washer. Brand new Glow Worm combi boiler.