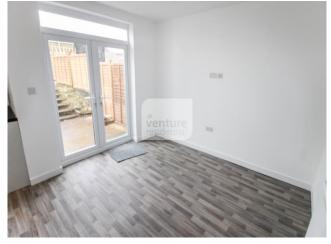

#### **Dining Room** 10' 10" x 9' 10" (3.3m x 3.0m)

Wood laminate flooring, Double glazed double doors to patio area, Radiator, TV and telephone points, Opening to kitchen.