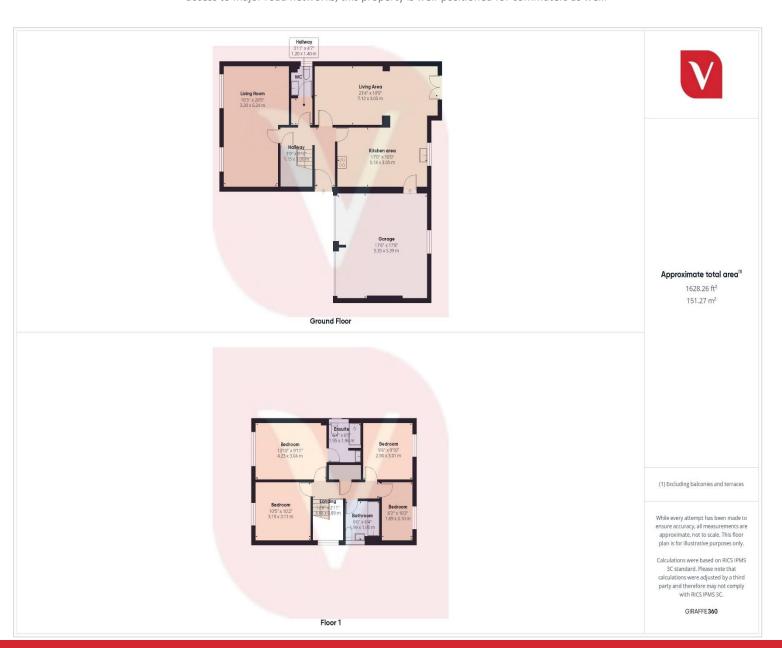

As you step inside, you are immediately welcomed by a bright and airy entrance hallway that sets the tone for the rest of the home. The ground floor boasts a thoughtfully designed layout, ensuring a seamless flow between the living spaces. The rear extension enhances the home's already generous proportions, providing additional space for both everyday living and entertaining.

For added convenience, the ground floor also benefits from a downstairs WC, a must-have for modern family living.

Upstairs, you will find four well-proportioned bedrooms, all designed with comfort in mind. The master bedroom benefits from a private ensuite, offering a peaceful retreat with added privacy and convenience. The remaining bedrooms are equally spacious and well-lit, making them perfect for children, guests, or even a home office setup. The family bathroom, located on the first floor, is elegantly designed with modern fixtures and fittings, ensuring a relaxing space to unwind at the end of the day.

A key highlight of this property is the double garage, providing excellent storage or the potential to extend the living accommodation further, subject to planning permission. With such a spacious plot, the possibilities to enhance this home even more are truly exciting.