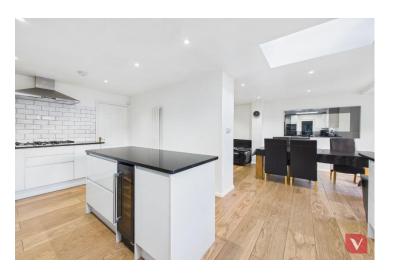

The kitchen is a true standout feature, boasting a stylish and contemporary design with an impressive island, offering the perfect space for casual dining, meal preparation, and socialising. The high-quality finishes, ample storage, and integrated appliances make this space both practical and visually appealing. Adjacent to the kitchen, the spacious reception rooms provide versatile living areas, ideal for relaxing with family or hosting guests.