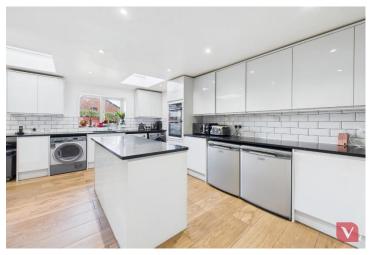

The kitchen is a true standout feature, boasting a stylish and contemporary design with an impressive island, offering the perfect space for casual dining, meal preparation, and socialising. The high-quality finishes, ample storage, and integrated appliances make this space both practical and visually appealing. Adjacent to the kitchen, the spacious reception rooms provide versatile living areas, ideal for relaxing with family or hosting guests.