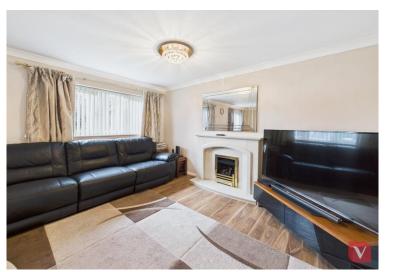

As you step inside, you are immediately welcomed by a bright and airy entrance hallway that sets the tone for the rest of the home. The ground floor boasts a thoughtfully designed layout, ensuring a seamless flow between the living spaces. The rear extension enhances the home's already generous proportions, providing additional space for both everyday living and entertaining.

The kitchen is a true standout feature, boasting a stylish and contemporary design with an impressive island, offering the perfect space for casual dining, meal preparation, and socialising. The high-quality finishes, ample storage, and integrated appliances make this space both practical and visually appealing. Adjacent to the kitchen, the spacious reception rooms provide versatile living areas, ideal for relaxing with family or hosting guests.