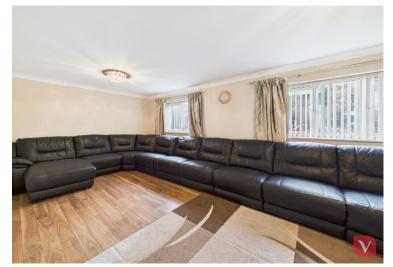

As you step inside, you are immediately welcomed by a bright and airy entrance hallway that sets the tone for the rest of the home. The ground floor boasts a thoughtfully designed layout, ensuring a seamless flow between the living spaces. The rear extension enhances the home's already generous proportions, providing additional space for both everyday living and entertaining.

The kitchen is a true standout feature, boasting a stylish and contemporary design with an impressive island, offering the perfect space for casual dining, meal preparation, and socialising. The high-quality finishes, ample storage, and integrated appliances make this space both practical and visually appealing. Adjacent to the kitchen, the spacious reception rooms provide versatile living areas, ideal for relaxing with family or hosting guests.