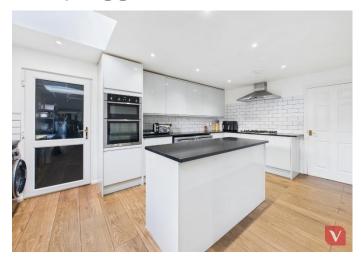

The kitchen is a true standout feature, boasting a stylish and contemporary design with an impressive island, offering the perfect space for casual dining, meal preparation, and socialising. The high-quality finishes, ample storage, and integrated appliances make this space both practical and visually appealing. Adjacent to the kitchen, the spacious reception rooms provide versatile living areas, ideal for relaxing with family or hosting guests.