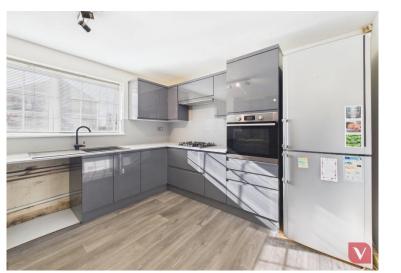

As you step inside, you are greeted by a bright and welcoming living area, leading seamlessly into the extended dining space, providing a fantastic setting for meals and entertaining. The modern kitchen is well-equipped with sleek cabinetry and quality fittings, making every day cooking a pleasure.