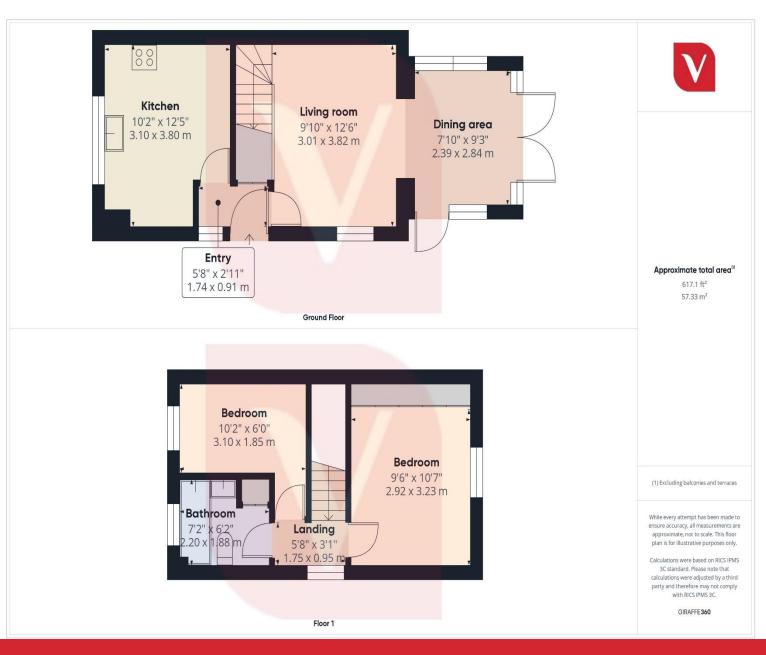

As you step inside, you are greeted by a bright and welcoming living area, leading seamlessly into the extended dining space, providing a fantastic setting for meals and entertaining. The modern kitchen is well-equipped with sleek cabinetry and quality fittings, making every day cooking a pleasure.

Upstairs, the property boasts two well-proportioned bedrooms, each offering comfortable living space. The first floor has been fitted with brand-new carpets, adding a fresh and cosy touch. A stylish family bathroom completes the upper level.

Externally, this home benefits from off-road parking for up to two cars, ensuring convenience for homeowners and guests. The rear garden is a true highlight, offering a peaceful retreat with ample space to relax and entertain. A storage shed provides additional practicality for outdoor essentials.