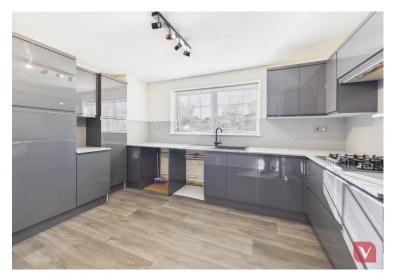

As you step inside, you are greeted by a bright and welcoming living area, leading seamlessly into the extended dining space, providing a fantastic setting for meals and entertaining. The modern kitchen is well-equipped with sleek cabinetry and quality fittings, making every day cooking a pleasure.