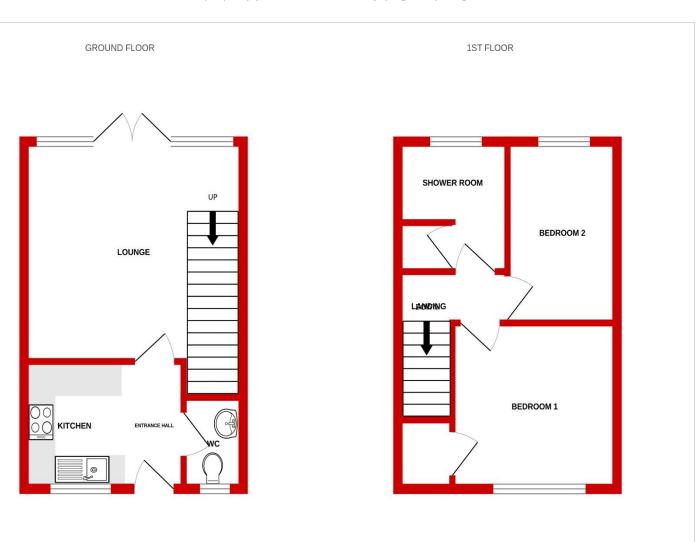

## Swan Mead Luton, LU<sub>4</sub> oYP

- 2 Bedroom
- Mid Terrace
- Close to Luton and Dunstable hospital
- Easy access to M1 junction 11
- Easy access to Leagrave rain station
- No upper chain
- Ideal First time buy or buy to let investment
- Downstairs WC