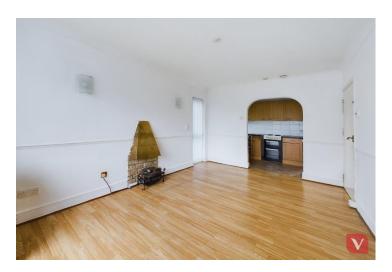

The accommodation comprises a spacious entrance hall, complete with multiple storage cupboards, providing ample space to keep belongings organised. The bright and airy lounge offers a welcoming atmosphere, seamlessly connecting to the adjoining kitchen, making it an ideal space for relaxing or entertaining.