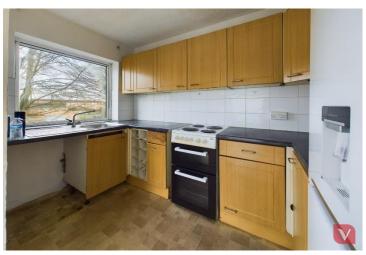

The accommodation comprises a spacious entrance hall, complete with multiple storage cupboards, providing ample space to keep belongings organised. The bright and airy lounge offers a welcoming atmosphere, seamlessly connecting to the adjoining kitchen, making it an ideal space for relaxing or entertaining.