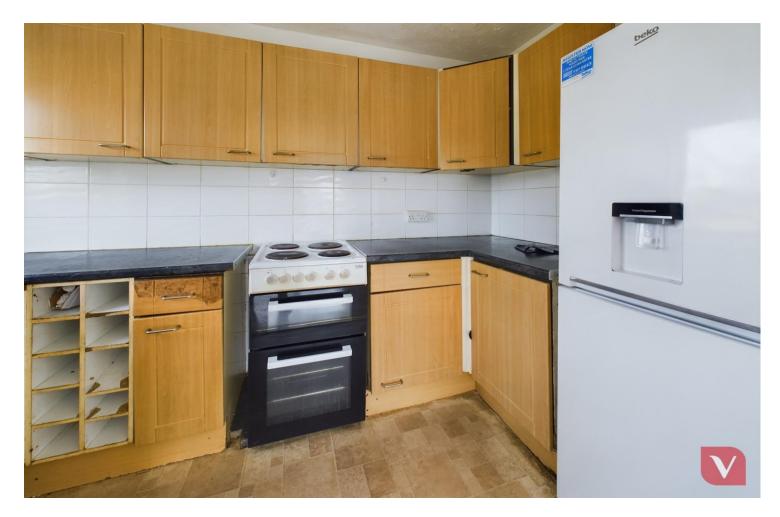

The accommodation comprises a spacious entrance hall, complete with multiple storage cupboards, providing ample space to keep belongings organised. The bright and airy lounge offers a welcoming atmosphere, seamlessly connecting to the adjoining kitchen, making it an ideal space for relaxing or entertaining.