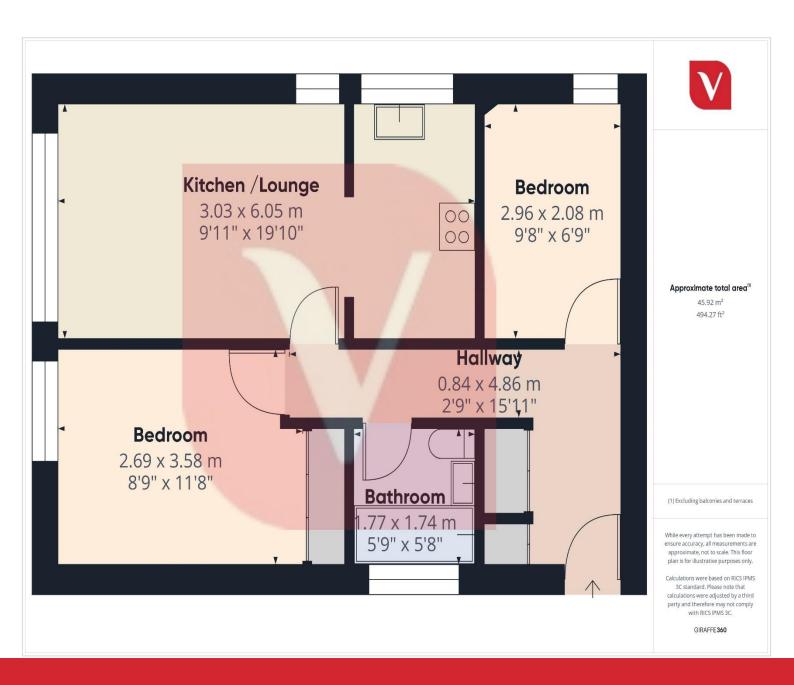

The accommodation comprises a spacious entrance hall, complete with multiple storage cupboards, providing ample space to keep belongings organised. The bright and airy lounge offers a welcoming atmosphere, seamlessly connecting to the adjoining kitchen, making it an ideal space for relaxing or entertaining.

The property further benefits from two well-sized bedrooms, both of which allow for comfortable living and versatility in layout. The family bathroom is conveniently positioned to serve both bedrooms and is ready for modernisation to suit the new owner's taste.