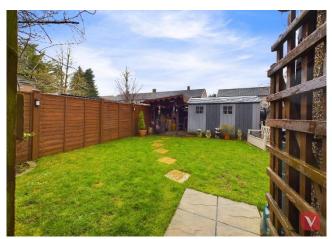

Externally, the property benefits from off-street parking for two vehicles, providing convenience for homeowners and visitors. The rear garden is a combination of a patio area and lawn, offering a great space for outdoor relaxation or family gatherings. Additionally, there are two brick-built outbuildings, ideal for storage or potential workspace solutions.