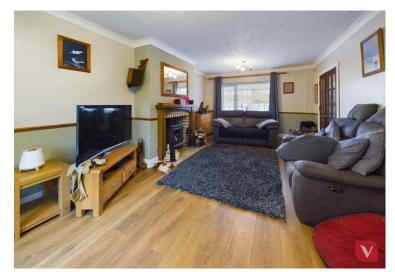

Upon entering the property, you are welcomed into a bright and airy entrance hall, leading to a well-sized kitchen area with ample storage and workspace. The open-plan lounge and dining area provides a generous and flexible living space, perfect for relaxing or entertaining guests. Large windows allow plenty of natural light to flow through, enhancing the warm and inviting atmosphere of