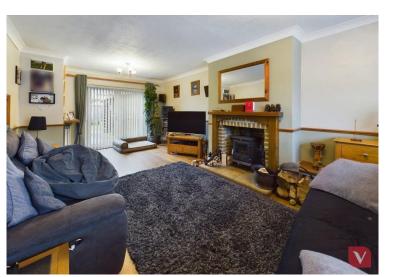

Upon entering the property, you are welcomed into a bright and airy entrance hall, leading to a well-sized kitchen area with ample storage and workspace. The open-plan lounge and dining area provides a generous and flexible living space, perfect for relaxing or entertaining guests. Large windows allow plenty of natural light to flow through, enhancing the warm and inviting atmosphere of