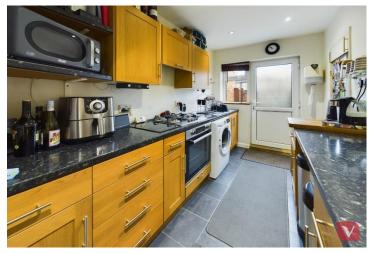

Upon entering the property, you are welcomed into a bright and airy entrance hall, leading to a well-sized kitchen area with ample storage and workspace. The open-plan lounge and dining area provides a generous and flexible living space, perfect for relaxing or entertaining guests. Large windows allow plenty of natural light to flow through, enhancing the warm and inviting atmosphere of