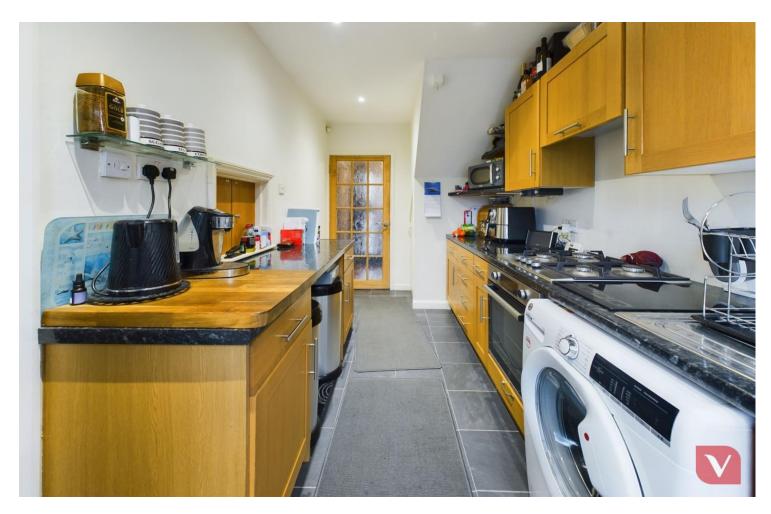

Upon entering the property, you are welcomed into a bright and airy entrance hall, leading to a well-sized kitchen area with ample storage and workspace. The open-plan lounge and dining area provides a generous and flexible living space, perfect for relaxing or entertaining guests. Large windows allow plenty of natural light to flow through, enhancing the warm and inviting atmosphere of