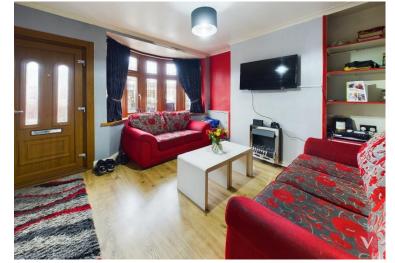

Upon entering the home, you are welcomed into a spacious lounge, perfect for relaxing and entertaining. The property also benefits from a separate dining room, providing additional space for family meals or social gatherings. The well-equipped kitchen offers ample worktop and storage space, making it ideal for home cooking. A convenient cloakroom on the ground floor adds to the practicality of the home.