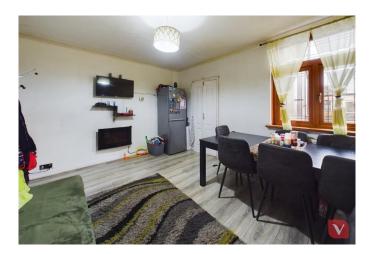

Upon entering the home, you are welcomed into a spacious lounge, perfect for relaxing and entertaining. The property also benefits from a separate dining room, providing additional space for family meals or social gatherings. The well-equipped kitchen offers ample worktop and storage space, making it ideal for home cooking. A convenient cloakroom on the ground floor adds to the practicality of the home.