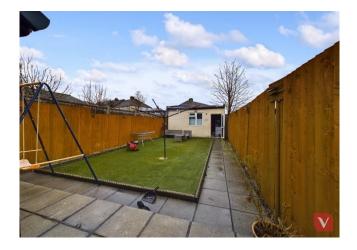

Externally, the property boasts a low-maintenance rear garden, providing a private outdoor space for relaxation or entertaining without the hassle of extensive upkeep. Additionally, the home benefits from a garage and off-road parking to the rear, ensuring secure and convenient parking—a valuable feature in this sought-after area.