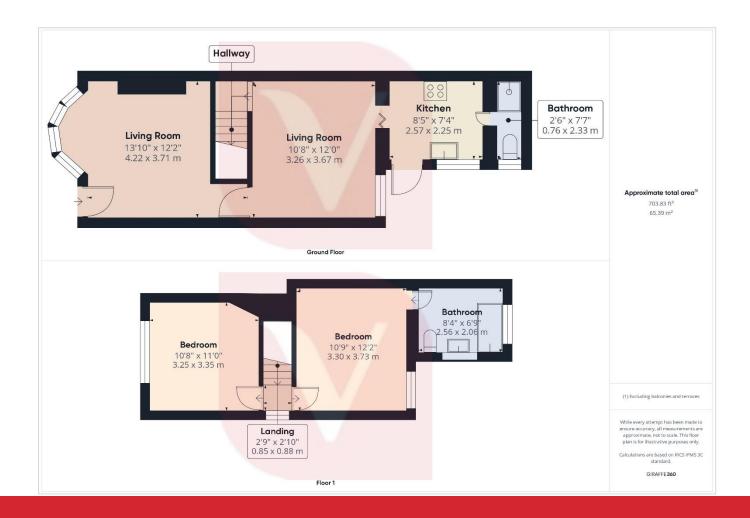

## Kingsway Luton, LU48EH

- Immaculate two bedroom end of terrace
- Very popular Kingsway location
- Ground floor shower room and first floor bathroom
- Double bedrooms
- Two reception rooms
- Garage and off road parking to rear of the property
- Low maintenance garden

Upon entering the home, you are welcomed into a spacious lounge, perfect for relaxing and entertaining. The property also benefits from a separate dining room, providing additional space for family meals or social gatherings. The well-equipped kitchen offers ample worktop and storage space, making it ideal for home cooking. A convenient cloakroom on the ground floor adds to the practicality of the home.

Upstairs, the first floor features two generously sized bedrooms, both of which are bright and airy. The master bedroom benefits from an en suite, ensuring added privacy and convenience. The second bedroom is also well-sized and could serve as a comfortable guest room, children's bedroom, or home office. The layout of the property ensures a comfortable and functional living environment, perfect for modern family life.