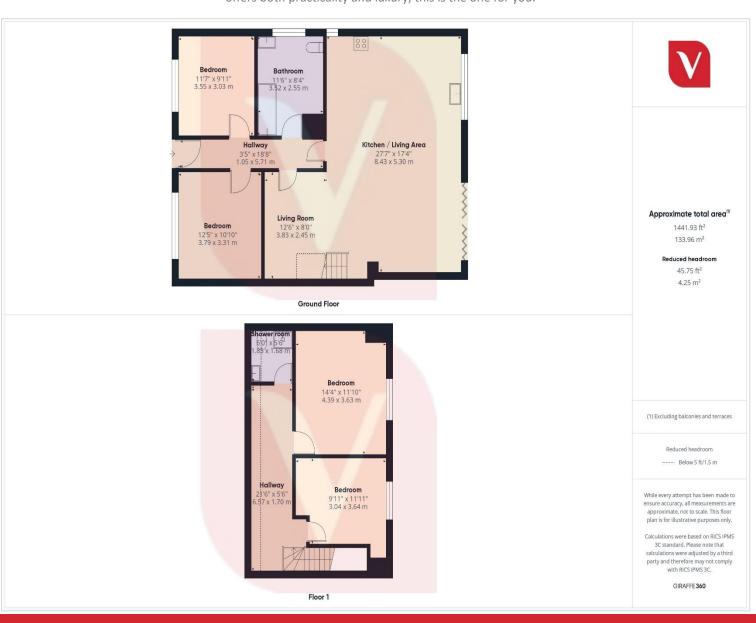

## Linden Road Luton, LU4 9QZ

- Four bedroom semi detached bungalow
- Heavily extended
- Off road parking for up to five cars
- Double garage to rear
- Large rear garden
- Bi-fold doors leading into the garden
- Bathroom & Shower room
- Solar panels
- o.3 mile from Leagrave Railway station

The modern kitchen is designed for those who love to cook and entertain, offering ample storage, high-end appliances, and a well-thought-out layout. With four generously sized bedrooms, there is plenty of space for family members, guests, or even a dedicated home office. The property also benefits from both a bathroom and a separate shower room, ensuring convenience for a busy household.