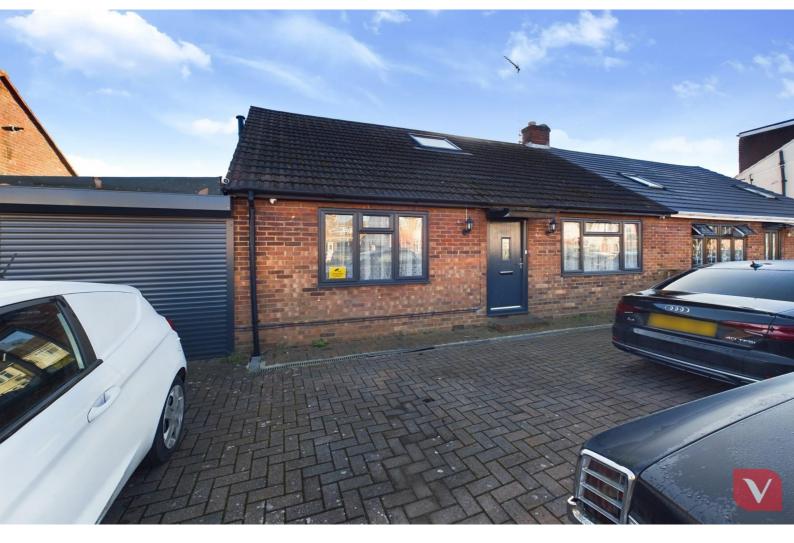

Linden Road, Luton, Bedfordshire, LU4 9QZ Price £575,000 Freehold

Welcome to this stunning four-bedroom semi-detached bungalow, perfectly situated on the sought-after Linden Road, LU4. Boasting a substantial extension, this home offers incredible space, modern features, and a layout designed for both comfort and practicality.

## Linden Road Luton, LU4 9QZ

- Four bedroom semi detached bungalow
- Heavily extended
- Off road parking for up to five cars
- Double garage to rear
- Large rear garden
- Bi-fold doors leading into the garden
- Bathroom & Shower room
- Solar panels
- o.3 mile from Leagrave Railway station

Whether you're a growing family, a commuter, or simply seeking a home with generous living areas, this property ticks every box. From the moment you arrive, the impressive off-road parking for up to five cars immediately stands out, ensuring convenience for homeowners and guests alike. To the rear, a double garage provides additional parking, storage, or even potential for a workshop.