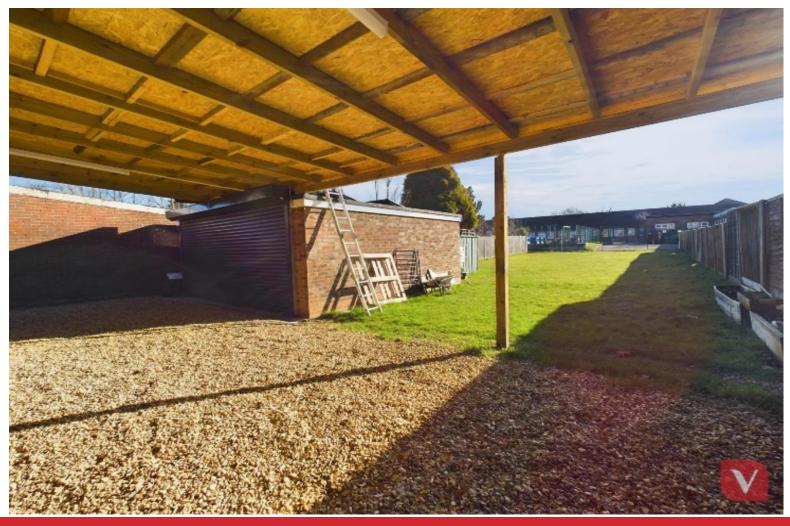

Whether you're a growing family, a commuter, or simply seeking a home with generous living areas, this property ticks every box. From the moment you arrive, the impressive off-road parking for up to five cars immediately stands out, ensuring convenience for homeowners and guests alike. To the rear, a double garage provides additional parking, storage, or even potential for a workshop.

One of the standout features of this home is its solar panels, providing energy efficiency and cost savings, a valuable addition for eco-conscious buyers.

The large rear garden is a private retreat, offering ample space for outdoor activities, gardening, or even further expansion if desired. Whether you dream of a play area for children, a relaxing patio space, or a vegetable garden, this outdoor area offers endless possibilities.