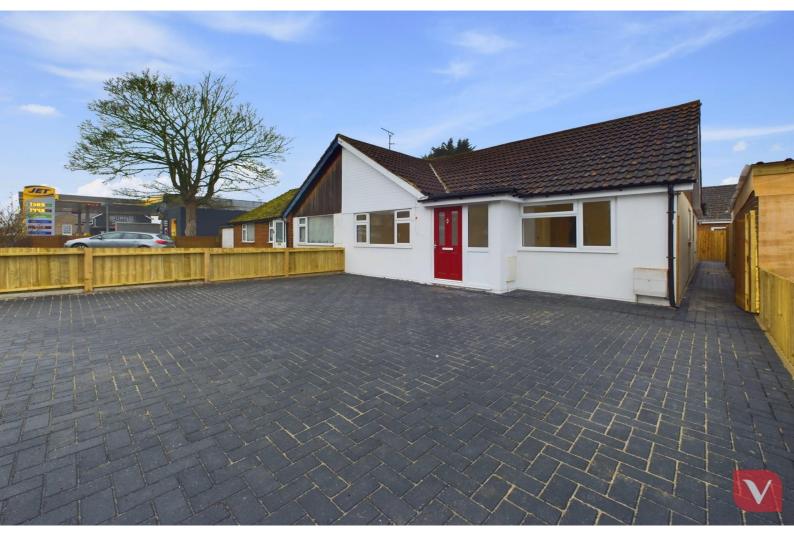

High Street, Luton, Bedfordshire, LU4 9LQ Price £425,000 Freehold

Nestled in the heart of High Street, Luton, this stunning four-bedroom semi-detached bungalow has been fully refurbished to the highest standards, offering contemporary living with exceptional attention to detail.

Nestled in the heart of High Street, Luton, this stunning four-bedroom semi-detached bungalow has been fully refurbished to the highest standards, offering contemporary living with exceptional attention to detail. Situated just 0.4 miles from Leagrave railway station, the property provides an ideal blend of comfort, convenience, and luxury, making it perfect for families or professionals seeking a premium home.

Outside, The exterior spaces are low-maintenance yet stylish, offering a clean slate for outdoor entertainment or simply enjoying a peaceful evening.

Brand-new double glazing enhances the home's energy efficiency and noise insulation, while the meticulous refurbishment ensures every detail has been carefully considered. From the high-quality flooring to the sophisticated lighting and finishes, this bungalow exudes elegance and refinement.

One of its standout features is the unbeatable location. Just a short stroll to Leagrave railway station, the property is ideal for commuters with excellent links to London and beyond. Additionally, High Street offers a variety of local amenities, including shops, cafes, schools, and green spaces, ensuring that everything you need is right on your doorstep.