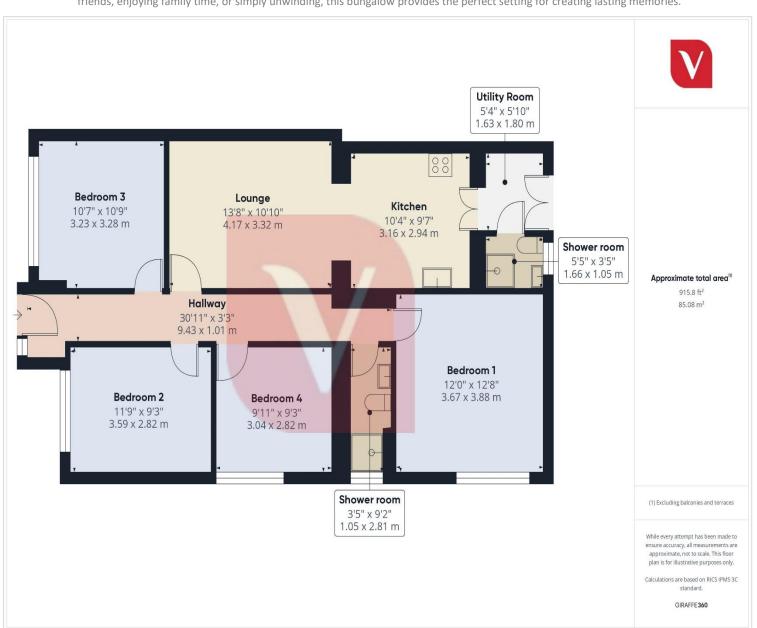

## High Street Luton, LU4 9LQ

- Totally refurbished four bedroom semi detached bungalow
- Generous size bedrooms
- Underfloor heating throughout the property
- Two luxury shower rooms
- Utility room
- Brand new double glazing
- High quality fixtures and fittings
- o.4 mile to Leagrave railway station

As you step inside, you'll immediately appreciate the seamless flow of the home, complemented by underfloor heating throughout. The thoughtful layout features four generous-sized bedrooms, each designed with both relaxation and practicality in mind. Whether used as sleeping quarters, a home office, or a hobby room, these versatile spaces provide endless possibilities for modern living.

The property boasts two luxury shower rooms, each fitted with premium fixtures and indulgent finishes, providing a spa-like experience in the comfort of your own home. Adjacent to the kitchen, a utility room ensures added convenience, offering ample storage and space for laundry essentials.