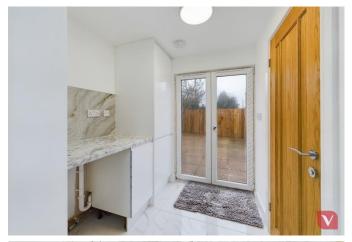

The property boasts two luxury shower rooms, each fitted with premium fixtures and indulgent finishes, providing a spa-like experience in the comfort of your own home. Adjacent to the kitchen, a utility room ensures added convenience, offering ample storage and space for laundry essentials.

Outside, The exterior spaces are low-maintenance yet stylish, offering a clean slate for outdoor entertainment or simply enjoying a peaceful evening.

Brand-new double glazing enhances the home's energy efficiency and noise insulation, while the meticulous refurbishment ensures every detail has been carefully considered. From the high-quality flooring to the sophisticated lighting and finishes, this bungalow exudes elegance and refinement.