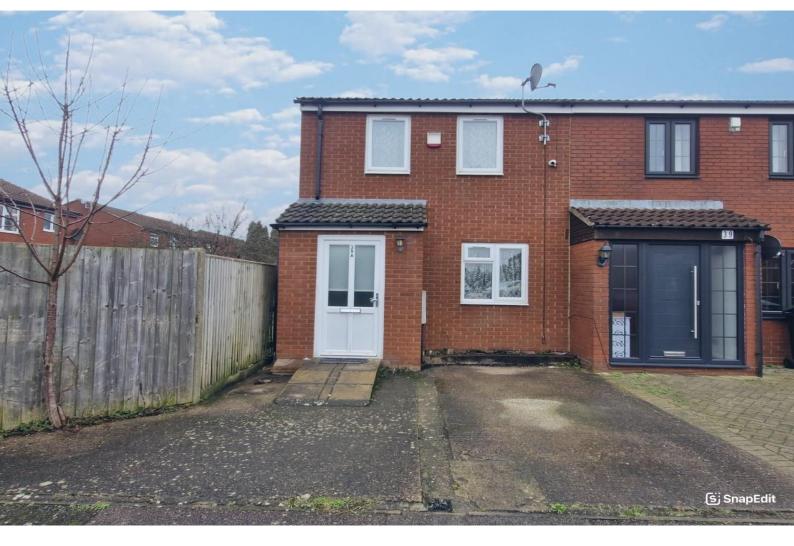

Peregrine Road, Luton, Bedfordshire, LU4 0UY Price £270,000 Freehold

Venture Residential is delighted to present this beautifully maintained two-bedroom home, ideally situated in the highly sought-after Lewsey Farm area of Luton.

Venture Residential is delighted to present this beautifully maintained two-bedroom home, ideally situated in the highly sought-after Lewsey Farm area of Luton. Perfect for those seeking a property ready to move into without the need for renovation, this home offers a comfortable and convenient lifestyle.

Externally, the home continues to impress. The front garden enhances the property's curb appeal, while the rear garden provides a private outdoor space, perfect for relaxing or entertaining. Additional benefits include off-road parking, adding to the home's practicality and ease of living.