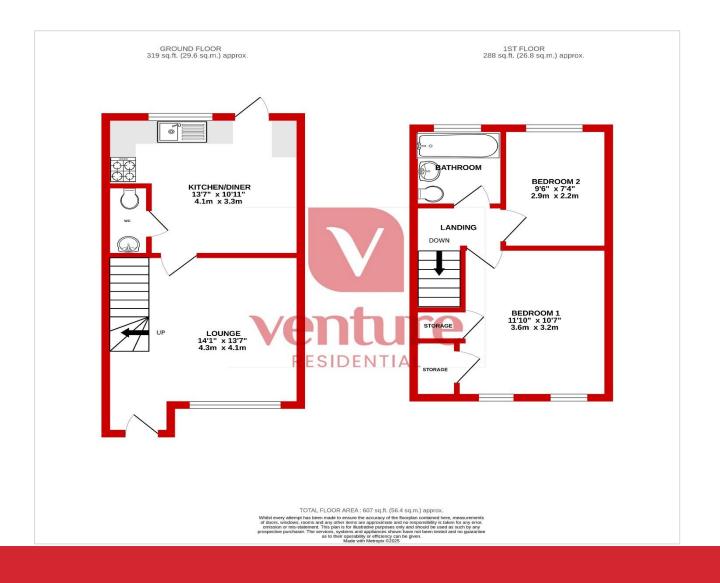

The property boasts a thoughtfully designed layout, including a welcoming cloakroom, a lounge, and a modern kitchen on the ground floor. Upstairs, there are two well-proportioned bedrooms offering ample space for relaxation and storage, complemented by a stylish family bathroom.