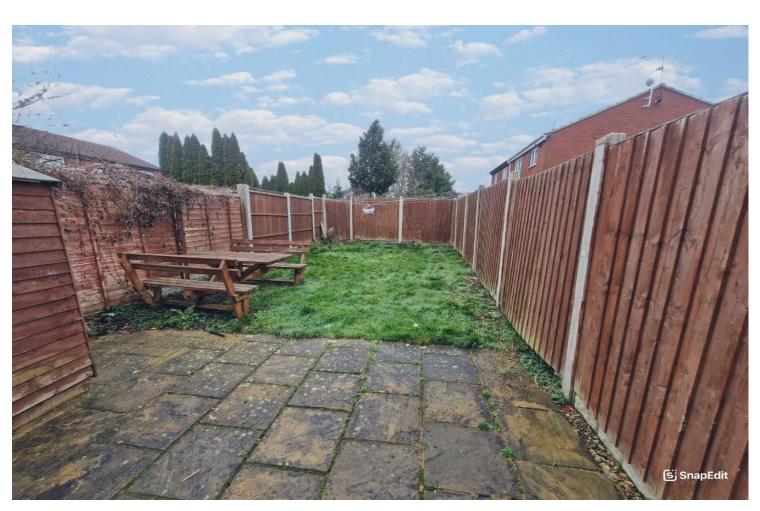

Externally, the home continues to impress. The front garden enhances the property's curb appeal, while the rear garden provides a private outdoor space, perfect for relaxing or entertaining. Additional benefits include off-road parking, adding to the home's practicality and ease of living.