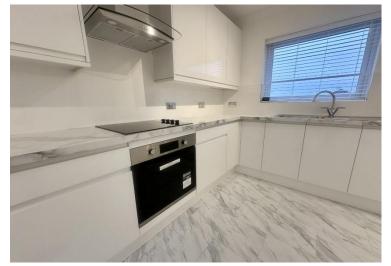

The maisonette is impressively spacious, featuring a separate lounge and kitchen, ideal for creating a comfortable and inviting home. The newly fitted kitchen boasts sleek design and functionality, complete with a built-in fridge freezer, making it both stylish and practical for everyday use.