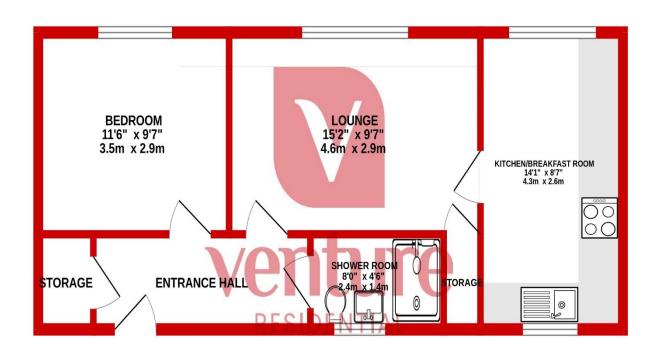

## GROUND FLOOR 497 sq.ft. (46.2 sq.m.) approx.

9 Compton Avenue, Luton, Bedfordshire, **LU4 9AX** 

T: 01582 249155 E: info@venture-residential.co.uk