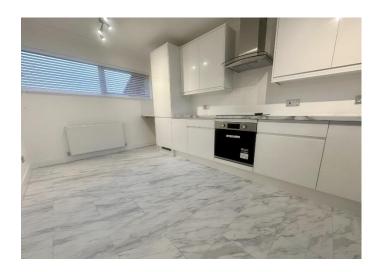

The maisonette is impressively spacious, featuring a separate lounge and kitchen, ideal for creating a comfortable and inviting home. The newly fitted kitchen boasts sleek design and functionality, complete with a built-in fridge freezer, making it both stylish and practical for everyday use.