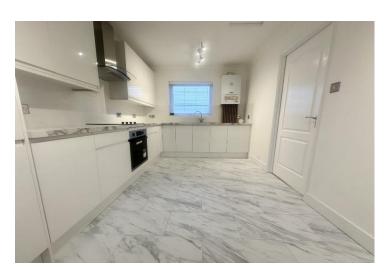

The maisonette is impressively spacious, featuring a separate lounge and kitchen, ideal for creating a comfortable and inviting home. The newly fitted kitchen boasts sleek design and functionality, complete with a built-in fridge freezer, making it both stylish and practical for everyday use.