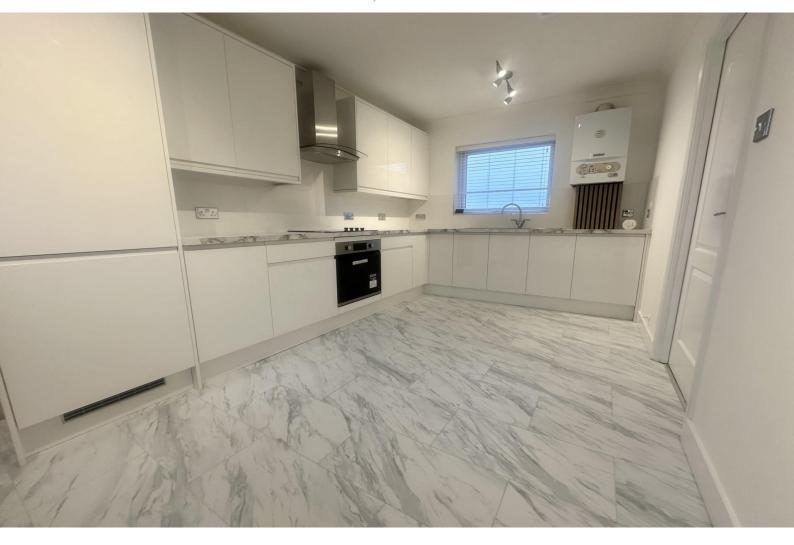

The maisonette is impressively spacious, featuring a separate lounge and kitchen, ideal for creating a comfortable and inviting home. The newly fitted kitchen boasts sleek design and functionality, complete with a built-in fridge freezer, making it both stylish and practical for everyday use.