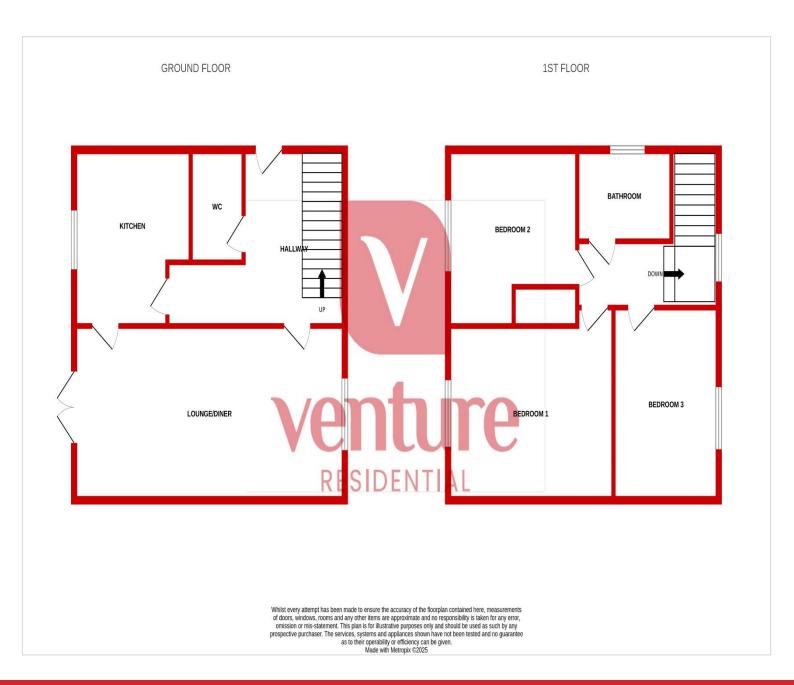

The property offers a spacious and bright lounge, ideal for relaxing and entertaining. The ground floor also includes a convenient downstairs WC. Upstairs, you'll find three generously sized double bedrooms, providing plenty of space for a growing family, along with a well-appointed family bathroom.