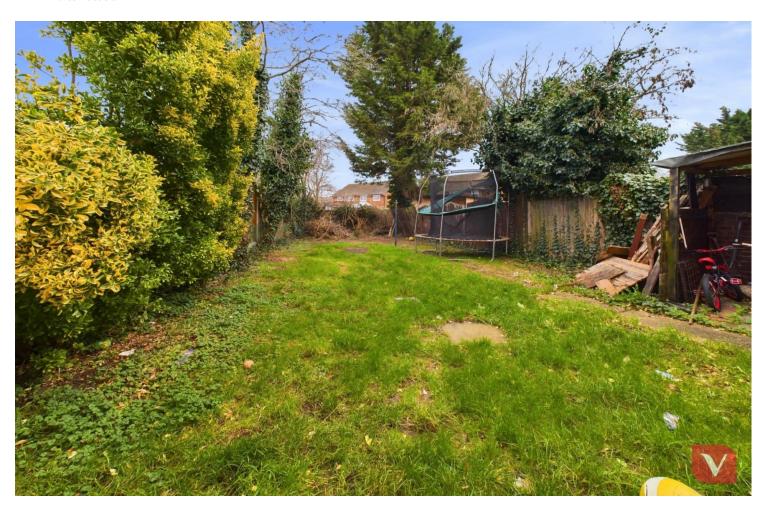

Externally, the property features a two-car driveway, offering off-road parking for convenience, and a large, well-maintained garden that's perfect for outdoor activities, gardening, or simply enjoying the sunshine.