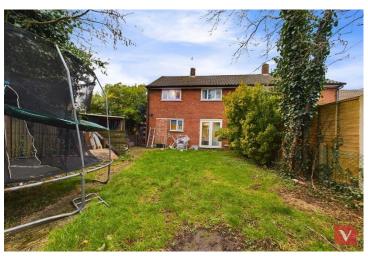

Externally, the property features a two-car driveway, offering off-road parking for convenience, and a large, well-maintained garden that's perfect for outdoor activities, gardening, or simply enjoying the sunshine.