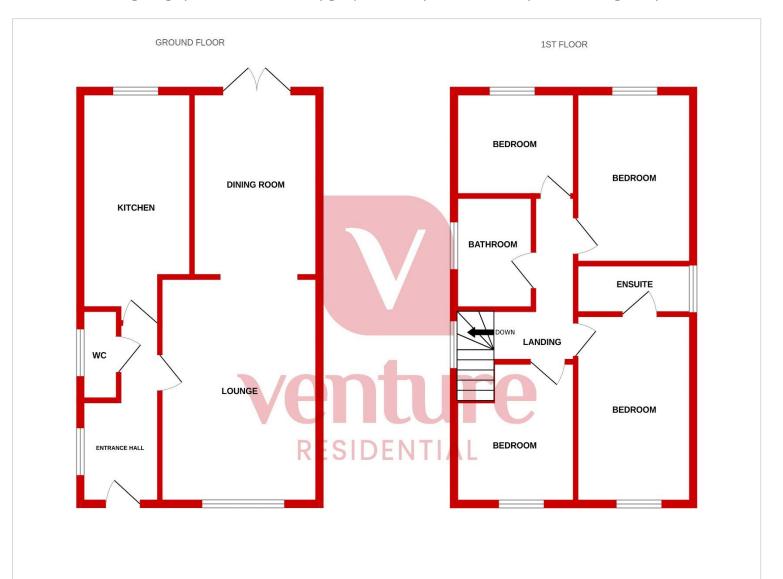

Upon entering, you are welcomed by an inviting entrance hall that sets the tone for the warm ambiance that permeates throughout the home. The spacious lounge provides an expansive and relaxing retreat, seamlessly connecting to a dining room that opens to a modern kitchen, creating a harmonious space for family gatherings and entertaining. The ground floor is further complemented by a convenient cloakroom, enhancing the practicality of daily living.

Ascending to the first floor, a generously sized landing guides you to four well-proportioned bedrooms. The master bedroom boasts an en suite shower room, adding a touch of luxury to everyday life. The modern family bathroom serves the remaining bedrooms, ensuring comfort and convenience for all family members.