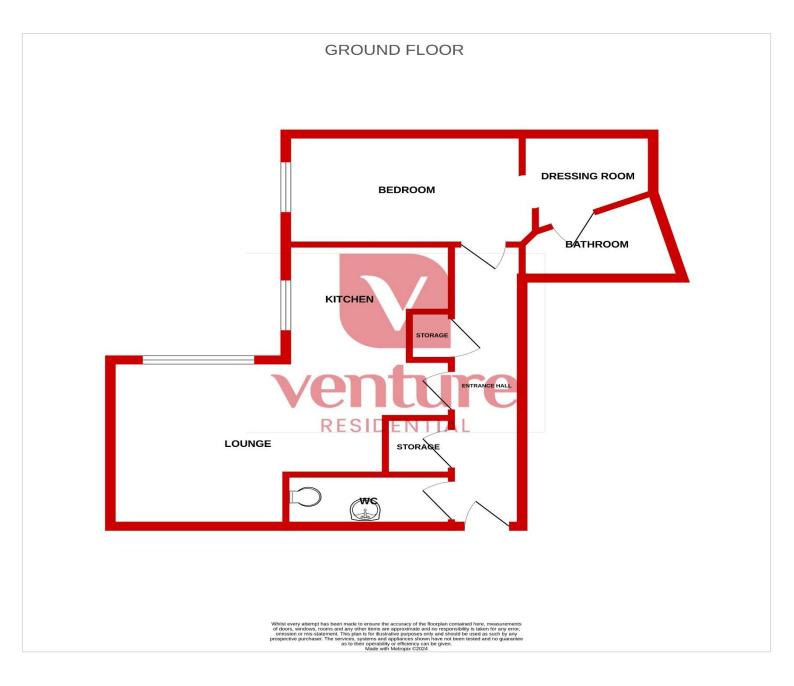

## Earls Meade Luton, LU<sub>2 7</sub>EY

- Ground floor
- One bedroom apartment
- Located by the popular Popes Meadow / Wardown Park
- Allocated parking space
- Bathroom and an additional WC
- Walking distance to Luton Town station
- Great first time buy or buy to let investment

The property is well-presented throughout, ensuring a move-in-ready experience for its new owner. An additional WC for guests enhances its practicality, complementing the main bathroom. This feature makes the flat particularly appealing for entertaining or hosting. A dedicated parking space further adds to its convenience.