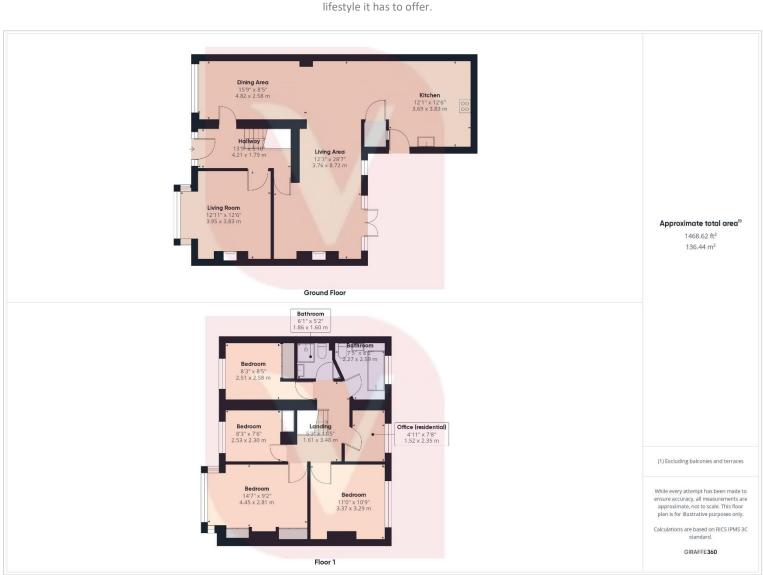

This home has been thoughtfully extended to the rear and side, creating a generous layout that caters to modern living. The ground floor features an impressive open-plan living area, flooded with natural light and providing the perfect setting for family gatherings or entertaining friends. For quieter moments, a separate living room offers a cosy retreat, ideal for relaxing with a book or watching a film.

The ground floor is completed by a convenient downstairs WC, a practical addition for everyday living.

The ground floor also consists of underfloor heating throughout.

Step outside into the beautifully maintained garden, where a dedicated sitting area with power awaits. This versatile space is perfect for hosting summer barbecues, outdoor dining, or simply enjoying a quiet evening under the stars. The garden's design ensures it can be enjoyed year-round, offering a wonderful extension of the home's living space.

The first floor is equally impressive, boasting five well-proportioned bedrooms that provide ample space for family members or guests. The accommodation is complemented by a modern shower room and a separate bathroom, ensuring there's no shortage of facilities to meet the demands of busy family life.