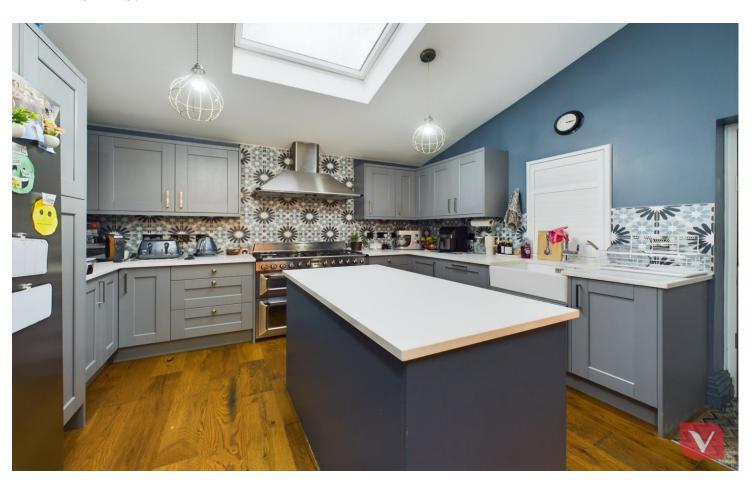

This home has been thoughtfully extended to the rear and side, creating a generous layout that caters to modern living. The ground floor features an impressive open-plan living area, flooded with natural light and providing the perfect setting for family gatherings or entertaining friends. For quieter moments, a separate living room offers a cosy retreat, ideal for relaxing with a book or watching a film.