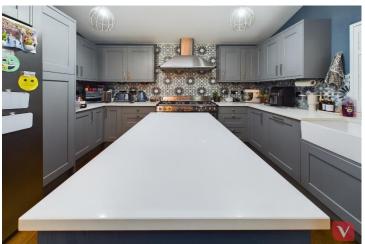

This home has been thoughtfully extended to the rear and side, creating a generous layout that caters to modern living. The ground floor features an impressive open-plan living area, flooded with natural light and providing the perfect setting for family gatherings or entertaining friends. For quieter moments, a separate living room offers a cosy retreat, ideal for relaxing with a book or watching a film.