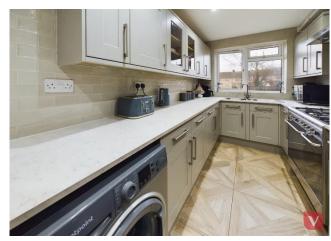

A ground-floor shower room adds a touch of practicality, making the home well-suited to busy family life or multi-generational living.

The kitchen is a true highlight, designed with both style and functionality in mind. It offers ample storage space and a contemporary finish, making it a delightful place to cook and gather. The layout is perfect for hosting, with easy access to the reception rooms and the potential to create a more open-plan design if desired.