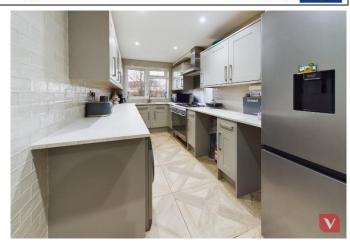

A ground-floor shower room adds a touch of practicality, making the home well-suited to busy family life or multi-generational living.

The kitchen is a true highlight, designed with both style and functionality in mind. It offers ample storage space and a contemporary finish, making it a delightful place to cook and gather. The layout is perfect for hosting, with easy access to the reception rooms and the potential to create a more open-plan design if desired.