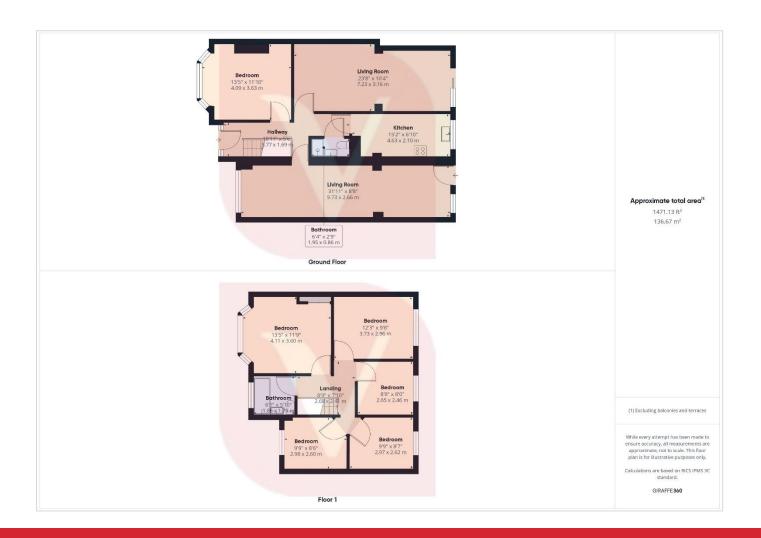

This property boasts a double-storey side extension and a rear extension, creating a substantial layout that accommodates modern family living with ease. The ground floor features three generously sized reception rooms, each providing a unique setting for entertaining guests, relaxing, or spending time with family. These versatile spaces are bathed in natural light, enhancing their welcoming atmosphere.

Upstairs, the property continues to impress with five spacious double bedrooms, ideal for larger families or those needing extra space for guests or a home office. Each room has been thoughtfully designed and decorated, offering comfort and flexibility.

The family bathroom is well-appointed and serves the upstairs accommodation perfectly.

The home's large rear garden provides an excellent outdoor space for children, entertaining, or relaxing in the warmer months. The garden also presents an exciting opportunity for further extension, subject to planning permission, allowing you to add even more space to this already substantial property. Additionally, there is potential for a loft conversion, giving you the option to create another bedroom, office, or hobby room.