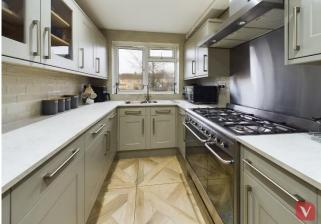

A ground-floor shower room adds a touch of practicality, making the home well-suited to busy family life or multi-generational living.

The kitchen is a true highlight, designed with both style and functionality in mind. It offers ample storage space and a contemporary finish, making it a delightful place to cook and gather. The layout is perfect for hosting, with easy access to the reception rooms and the potential to create a more open-plan design if desired.