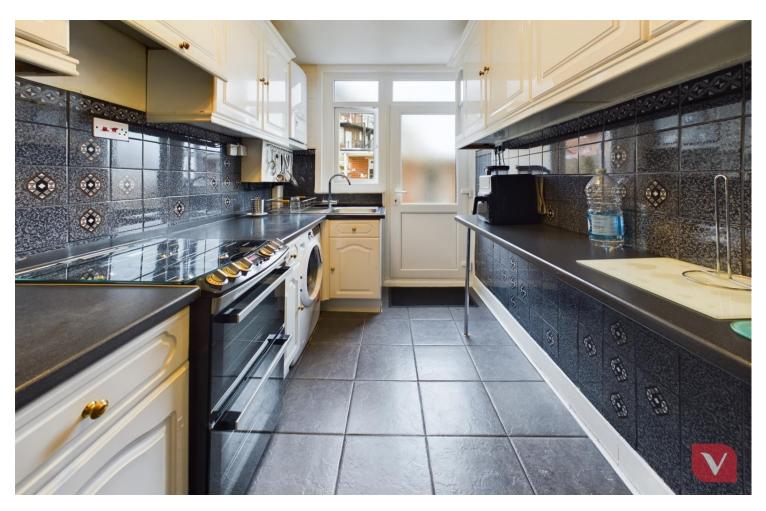

The ground floor opens into two inviting reception rooms, ideal for both relaxation and entertaining. Each reception space provides a cozy yet spacious feel, accommodating the needs of everyday living as well as family gatherings. Adjacent is a practical kitchen that, while compact, is thoughtfully designed for efficiency and ease. The kitchen offers ample storage and workspace, allowing for a functional and manageable cooking area.