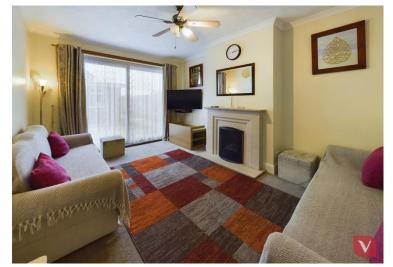

The ground floor opens into two inviting reception rooms, ideal for both relaxation and entertaining. Each reception space provides a cozy yet spacious feel, accommodating the needs of everyday living as well as family gatherings. Adjacent is a practical kitchen that, while compact, is thoughtfully designed for efficiency and ease. The kitchen offers ample storage and workspace, allowing for a functional and manageable cooking area.