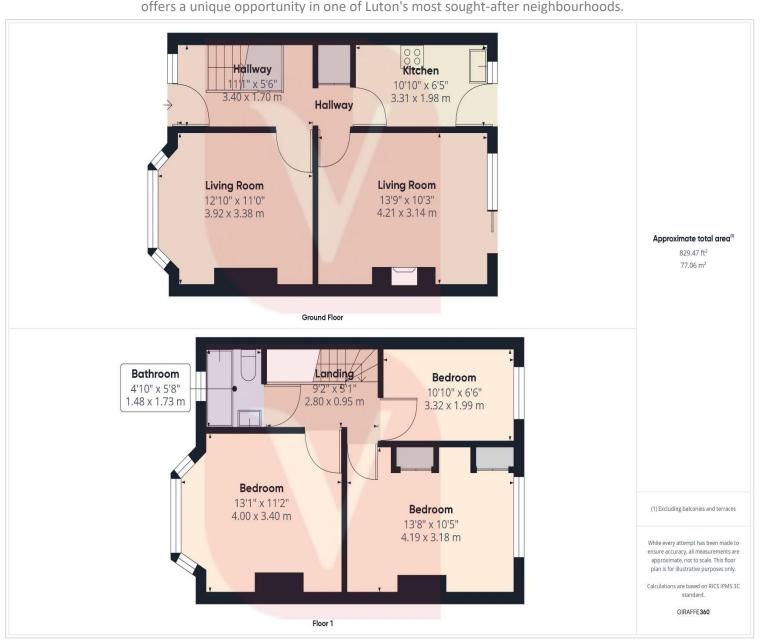

The ground floor opens into two inviting reception rooms, ideal for both relaxation and entertaining. Each reception space provides a cozy yet spacious feel, accommodating the needs of everyday living as well as family gatherings. Adjacent is a practical kitchen that, while compact, is thoughtfully designed for efficiency and ease. The kitchen offers ample storage and workspace, allowing for a functional and manageable cooking area.

The first floor of the property features three generously sized bedrooms, each offering plenty of natural light and a warm, welcoming ambiance. Additionally, a well-appointed family bathroom completes this floor, offering all essentials for a growing family or new homeowners.