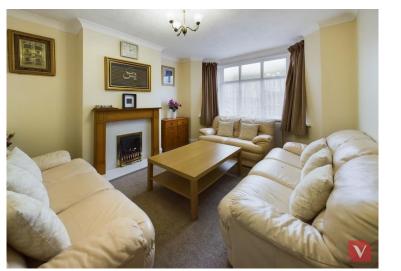

The ground floor opens into two inviting reception rooms, ideal for both relaxation and entertaining. Each reception space provides a cozy yet spacious feel, accommodating the needs of everyday living as well as family gatherings. Adjacent is a practical kitchen that, while compact, is thoughtfully designed for efficiency and ease. The kitchen offers ample storage and workspace, allowing for a functional and manageable cooking area.