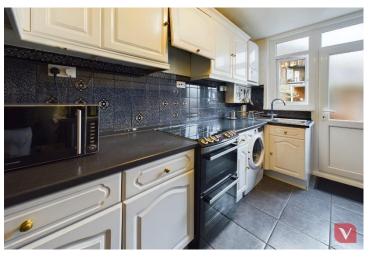

The ground floor opens into two inviting reception rooms, ideal for both relaxation and entertaining. Each reception space provides a cozy yet spacious feel, accommodating the needs of everyday living as well as family gatherings. Adjacent is a practical kitchen that, while compact, is thoughtfully designed for efficiency and ease. The kitchen offers ample storage and workspace, allowing for a functional and manageable cooking area.