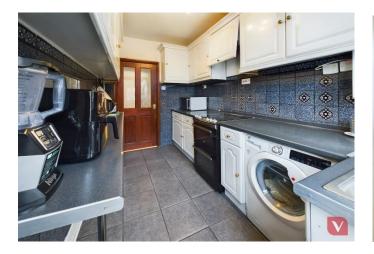

The ground floor opens into two inviting reception rooms, ideal for both relaxation and entertaining. Each reception space provides a cozy yet spacious feel, accommodating the needs of everyday living as well as family gatherings. Adjacent is a practical kitchen that, while compact, is thoughtfully designed for efficiency and ease. The kitchen offers ample storage and workspace, allowing for a functional and manageable cooking area.