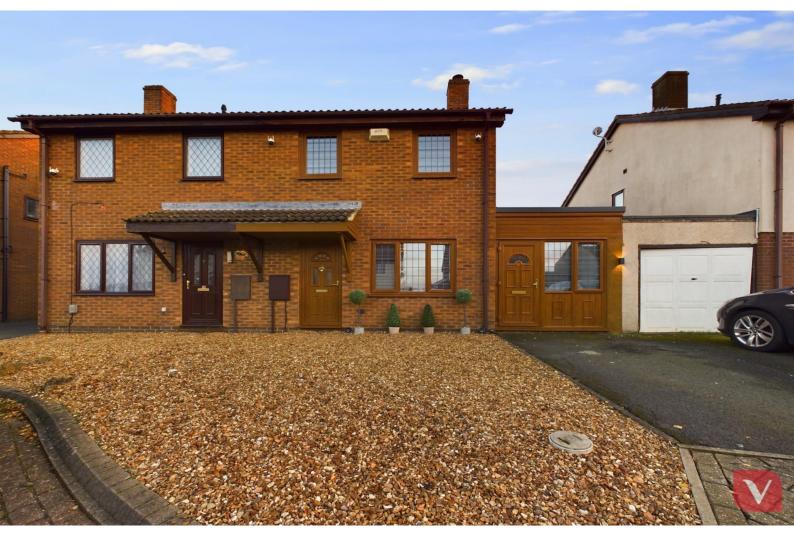

Thornhill Close, Dunstable, Bedfordshire, LU5 5SG Price £375,000 Freehold

Venture Residential are delighted to present this stunning Semi-Detached property for sale in Houghton Regis, Bedfordshire. Priced at £375,000, this property is perfect for families or those looking to generate a good rental income.

## Thornhill Close Dunstable, LU<sub>5</sub> 5SG

- 3 Bedroom Semi Detached House
- Additional Annex with Lounge/Bedroom, Kitchen and Shower room
- Re fitted Kitchen & Bathroom
- Off Road parking for 2 cars
- Excellent condition throughout
- Easy access to M1 junction 11A
- Excellent School catchment
- Excellent Rental potential
- No Upper Chain

The property benefits from parking for three cars, ensuring that you will never have to worry about finding a parking space. The rear garden is a real highlight of this property, providing a peaceful and tranquil space to relax and unwind. The garden is well-maintained, with a variety of plants and shrubs, creating a beautiful and serene environment.

The property is located within easy access to M1 junction 11A and the A5

Located in Houghton Regis, this property is ideally situated for those looking to enjoy all that Bedfordshire has to offer. Dunstable is just a short drive away, offering a range of shops, restaurants and cafes. The town is also home to the Dunstable Downs, a beautiful area of countryside that is perfect for walking and cycling.