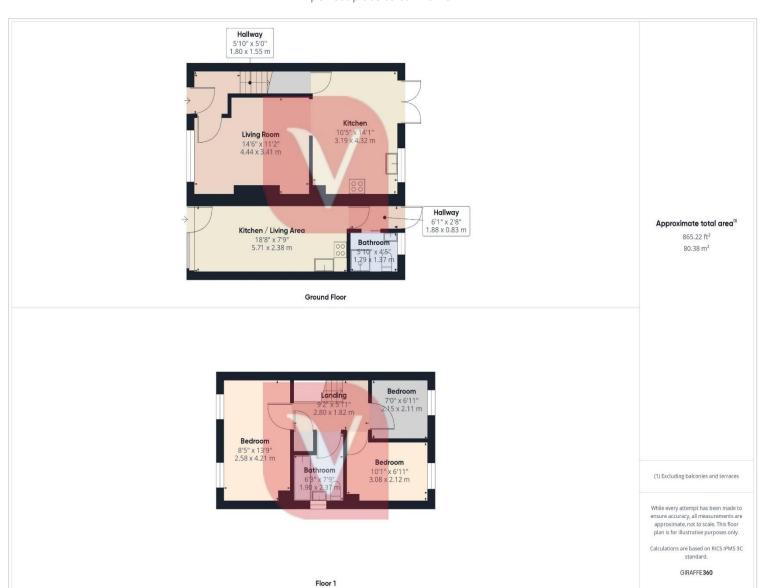

## Thornhill Close Dunstable, LU<sub>5</sub> 5SG

- 3 Bedroom Semi Detached House
- Additional Annex with Lounge/Bedroom, Kitchen and Shower room
- Re fitted Kitchen & Bathroom
- Off Road parking for 2 cars
- Excellent condition throughout
- Easy access to M1 junction 11A
- Excellent School catchment
- Excellent Rental potential
- No Upper Chain

The property boasts three spacious bedrooms, providing ample space for a growing family. The bedrooms are bright and airy, with large windows allowing natural light to flood in. The property also features a modern bathroom, complete with a bath and shower, perfect for relaxing after a long day.

The property has two reception areas, providing plenty of space for entertaining guests or spending time with family. The reception areas are tastefully decorated, with neutral colours and modern furnishings, creating a warm and inviting atmosphere.

In addition to the main property, there is also an additional annex, offering a bedroom/lounge, kitchen and a shower room. This annex provides a variety of options for a family home or to generate a good rental income.