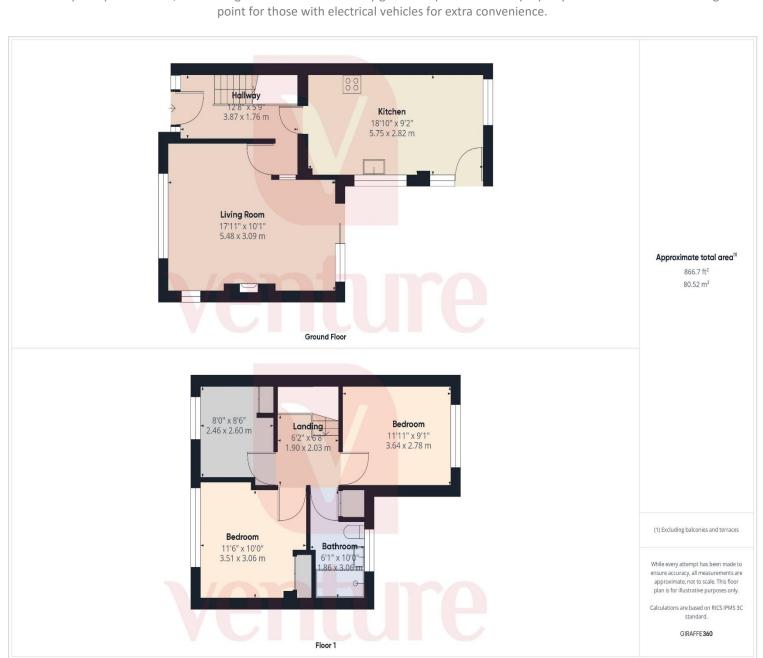

## Tenzing Grove Luton, LU1 5JJ

- Spacious three bedroom semi-detached home
- Driveway and garage
- Potential to extend (SSTP)
- New Refitted bathroom and kitchen with integrated appliances
- Electric charging point
- Ready for a new family to enjoy
- Large rear garden
- No complications of on onward chain

As you step inside, you're greeted by a spacious and inviting hallway leading to the heart of the home. The ground floor boasts a newly fitted, fully integrated kitchen with ample dining space, perfect for family meals or entertaining. Every detail has been carefully considered, from the sleek cabinetry and high-quality appliances to the generous counter space, making this kitchen as stylish as it is functional. Large windows flood the dining area with natural light, enhancing the open feel and creating a warm, welcoming space that's perfect for gathering with friends and family.

Heading upstairs, you'll find three generously sized bedrooms, each finished to an impeccable standard. The master bedroom offers ample space for a large bed and additional furnishings, while the two additional bedrooms provide flexibility, whether for family, guests, or even a home office. All bedrooms are tastefully decorated in neutral tones, ready for you to add your personal touches. The newly fitted shower room adds a luxurious feel to the home, boasting modern fixtures and finishes, designed to offer both style and convenience.

The property's outdoor spaces are equally impressive. Off-road parking to the side accommodates two cars, offering valuable convenience and ease. Beyond the parking area, a well-maintained side space not only offers extra outdoor room but also the exciting potential for future expansion, subject to planning permission. This potential for extension adds a valuable dimension to the property, providing future flexibility to create additional living space or even a home office suite.

To the rear of the property, you'll find garage, ideal for secure storage. The outdoor area surrounding the property offers privacy and a quiet space to relax, with enough room to create a lovely garden or patio area. The property also offers an electric charger point for those with electrical vehicles for extra convenience.