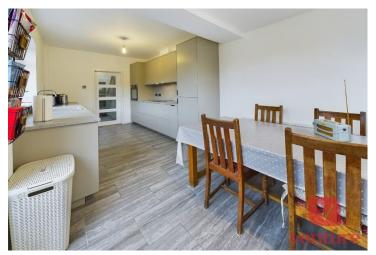

As you step inside, you're greeted by a spacious and inviting hallway leading to the heart of the home. The ground floor boasts a newly fitted, fully integrated kitchen with ample dining space, perfect for family meals or entertaining. Every detail has been carefully considered, from the sleek cabinetry and high-quality appliances to the generous counter space, making this kitchen as stylish as it is functional. Large windows flood the dining area with natural light, enhancing the open feel and creating a warm, welcoming space that's perfect for gathering with friends and family.