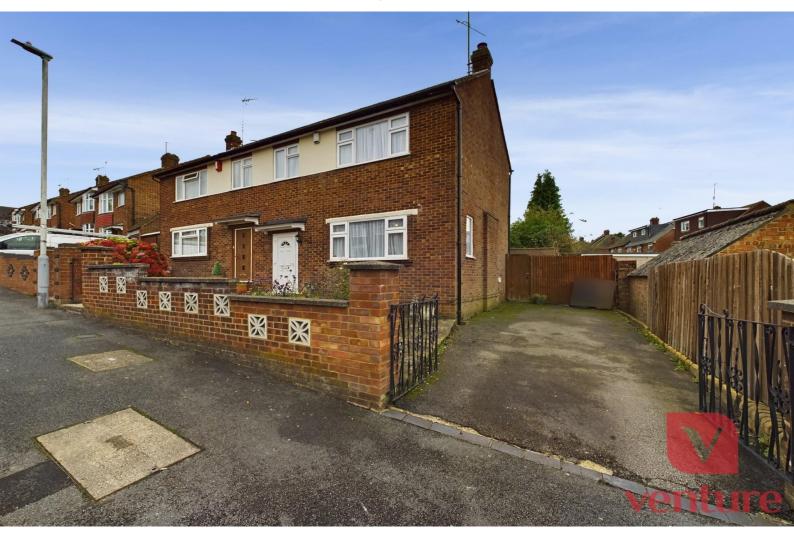

Tenzing Grove, Luton, Bedfordshire, LU1 5JJ Price £350,000 Freehold

Presenting this beautiful three-bedroom semi-detached home on Tenzing Grove, a rare find in the highly desirable South Luton area.

The property's outdoor spaces are equally impressive. Off-road parking to the side accommodates two cars, offering valuable convenience and ease. Beyond the parking area, a well-maintained side space not only offers extra outdoor room but also the exciting potential for future expansion, subject to planning permission. This potential for extension adds a valuable dimension to the property, providing future flexibility to create additional living space or even a home office suite.

To the rear of the property, you'll find garage, ideal for secure storage. The outdoor area surrounding the property offers privacy and a quiet space to relax, with enough room to create a lovely garden or patio area. The property also offers an electric charger point for those with electrical vehicles for extra convenience.