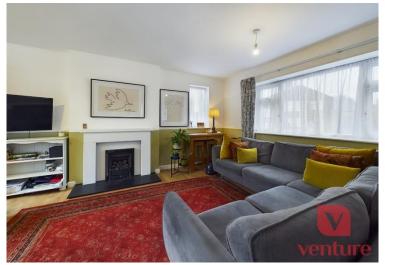

Beyond the kitchen lies a comfortable and airy living room that benefits from large windows, which bathe the room in natural light, creating an atmosphere of relaxation and ease. With its open layout, this room is perfect for both quiet nights in and more lively gatherings, offering flexibility to suit all your lifestyle needs.