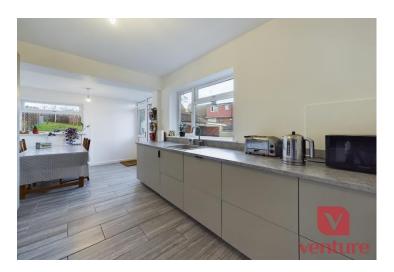

As you step inside, you're greeted by a spacious and inviting hallway leading to the heart of the home. The ground floor boasts a newly fitted, fully integrated kitchen with ample dining space, perfect for family meals or entertaining. Every detail has been carefully considered, from the sleek cabinetry and high-quality appliances to the generous counter space, making this kitchen as stylish as it is functional. Large windows flood the dining area with natural light, enhancing the open feel and creating a warm, welcoming space that's perfect for gathering with friends and family.