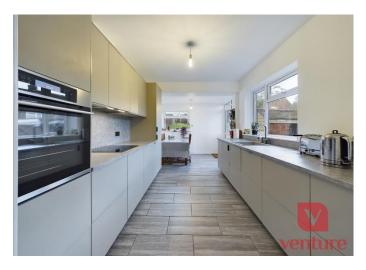

As you step inside, you're greeted by a spacious and inviting hallway leading to the heart of the home. The ground floor boasts a newly fitted, fully integrated kitchen with ample dining space, perfect for family meals or entertaining. Every detail has been carefully considered, from the sleek cabinetry and high-quality appliances to the generous counter space, making this kitchen as stylish as it is functional. Large windows flood the dining area with natural light, enhancing the open feel and creating a warm, welcoming space that's perfect for gathering with friends and family.