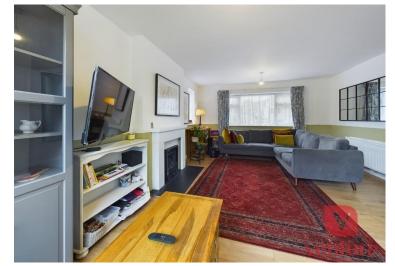

Beyond the kitchen lies a comfortable and airy living room that benefits from large windows, which bathe the room in natural light, creating an atmosphere of relaxation and ease. With its open layout, this room is perfect for both quiet nights in and more lively gatherings, offering flexibility to suit all your lifestyle needs.