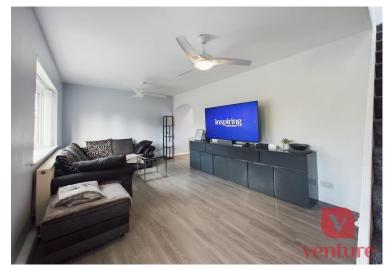

The ground floor showcases a spacious living area that flows seamlessly into the dining space, creating an open layout that is perfect for entertaining or relaxing with family. Large windows flood the space with natural light, creating a warm and inviting atmosphere throughout.