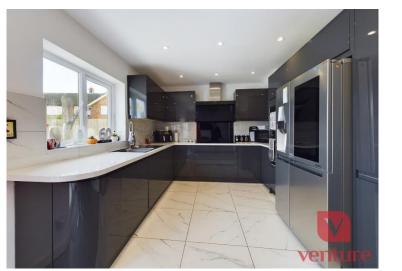

The well-appointed kitchen is both stylish and functional, featuring contemporary cabinetry, ample storage, and counter space to make cooking a joy. Its thoughtful design ensures that everything is within reach, perfect for those who enjoy a well-appointed kitchen. Additionally, the kitchen offers easy access to the rear garden, making it ideal for al fresco dining or entertaining in the warmer months.