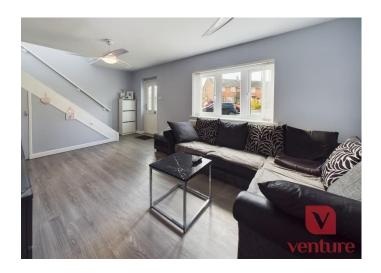

The ground floor showcases a spacious living area that flows seamlessly into the dining space, creating an open layout that is perfect for entertaining or relaxing with family. Large windows flood the space with natural light, creating a warm and inviting atmosphere throughout.