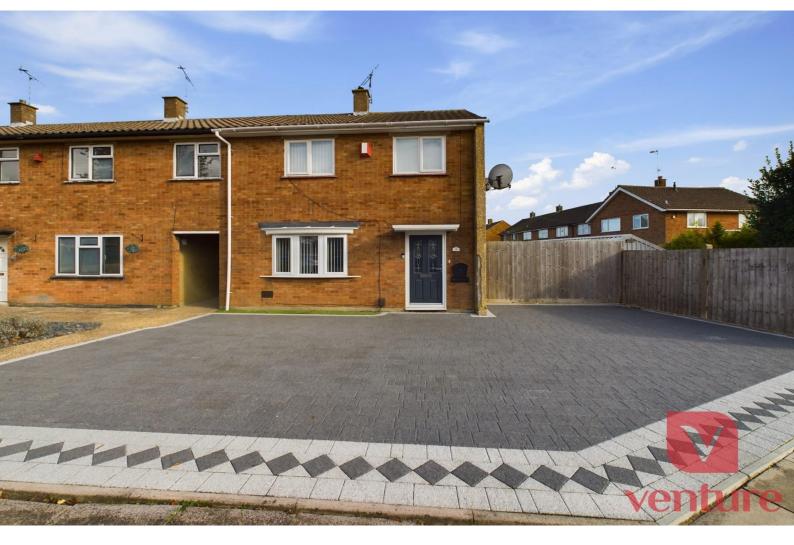

Amhurst Road, Luton, Bedfordshire, LU4 0QT Offers in Excess of £300,000 Freehold

Welcome to this immaculate two-bedroom end-of-terrace home, situated on the sought-after Amhurst Road in LU4, Luton. This inviting property, with its modern features and exceptional location, is ideal for first-time buyers looking for a move-in-ready home with the added potential to expand (SSTP)

## Amhurst Road Luton, LU4 oQT

- Immaculate Two Double Bedroom End-of-Terrace
- Spacious and beautifully maintained, perfect for first-time buyers.
- Potential to Extend (SSTP)
- Lovely Rear Garden
- Driveway for Up to Three Cars
- Excellent Location Near Chalk Hill Academy High School
- Great access to M1 motorway and L&D Hospital

Nestled on the doorstep of Chalk Hill Academy High School, this property offers not only a stylish living space but also a convenient location close to local amenities, schools, and transport links.

Upon entering, you're welcomed into a bright and well-maintained home, featuring high-quality finishes and a neutral colour palette that offers a fresh and modern feel.