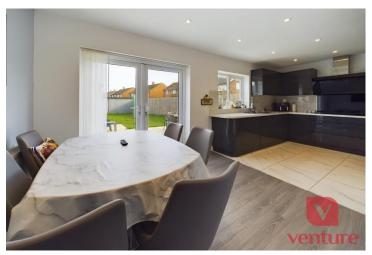

The well-appointed kitchen is both stylish and functional, featuring contemporary cabinetry, ample storage, and counter space to make cooking a joy. Its thoughtful design ensures that everything is within reach, perfect for those who enjoy a well-appointed kitchen. Additionally, the kitchen offers easy access to the rear garden, making it ideal for al fresco dining or entertaining in the warmer months.