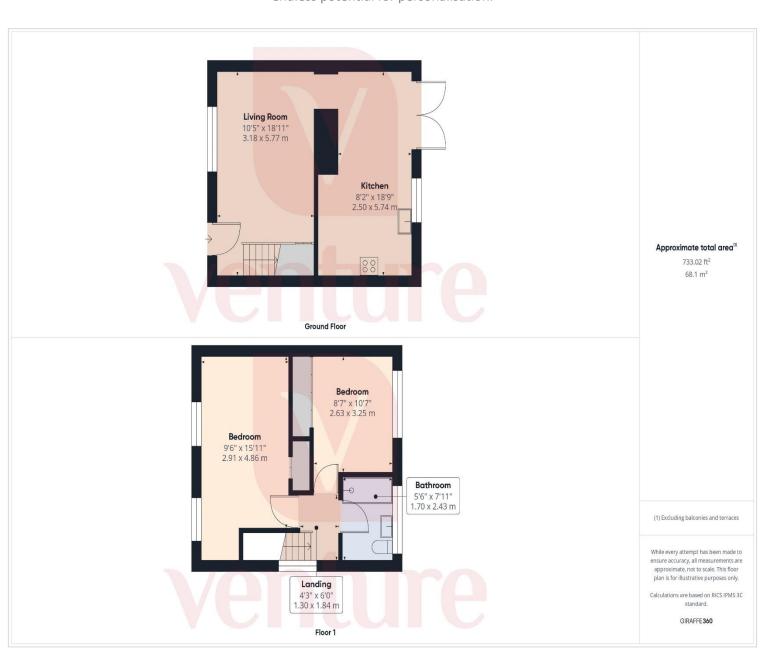

The ground floor showcases a spacious living area that flows seamlessly into the dining space, creating an open layout that is perfect for entertaining or relaxing with family. Large windows flood the space with natural light, creating a warm and inviting atmosphere throughout.

The well-appointed kitchen is both stylish and functional, featuring contemporary cabinetry, ample storage, and counter space to make cooking a joy. Its thoughtful design ensures that everything is within reach, perfect for those who enjoy a well-appointed kitchen. Additionally, the kitchen offers easy access to the rear garden, making it ideal for al fresco dining or entertaining in the warmer months.

Heading upstairs, you'll find two generously sized double bedrooms, each providing a comfortable retreat. Both bedrooms are finished to an immaculate standard, with ample room for bedroom furniture and personalisation. The rooms are light and airy, with large windows that offer pleasant views of the surrounding area. This upper level also includes a modern family bathroom, complete with a stylish suite and high-quality fittings, ensuring comfort and convenience for all residents.