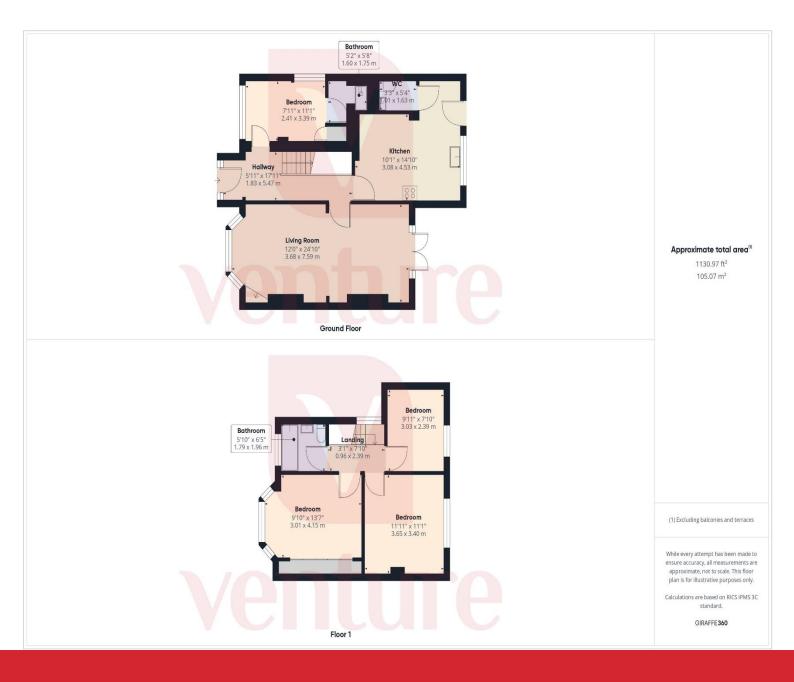

Upon entering the property, you are immediately welcomed by a sense of warmth and space. The ground floor has been thoughtfully designed to cater to both relaxation and practicality. To the front of the property, there is a versatile room currently being utilised as a dining space, but originally designed as a bedroom with its own ensuite. This clever adaptation offers flexibility for families or individuals who may prefer to use the room for its intended purpose or as a formal dining area, home office, or even a guest suite.

Moving further into the property, you will find a generously proportioned family lounge, a perfect setting for unwinding at the end of a busy day. The room's large windows allow natural light to flood in, creating a bright and airy atmosphere, while the layout is perfectly suited to accommodate a range of furniture and décor styles.

To the rear of the house, the kitchen is truly the heart of the home. Spacious and well-appointed, it offers an array of storage and counter space, ideal for those who enjoy cooking and entertaining. The kitchen seamlessly connects to a convenient downstairs cloakroom and provides easy access to the garden, making it the perfect hub for family meals and gatherings.

On the first floor, you will find three well-proportioned double bedrooms, each offering ample space for furnishings and personal touches. These rooms benefit from an abundance of natural light, creating a bright and uplifting atmosphere. The family bathroom, also located on this level, is fitted with modern fixtures and offers both a bathtub and a shower, catering to all preferences. The neutral décor throughout the first floor ensures a clean and contemporary feel, allowing for easy personalisation.