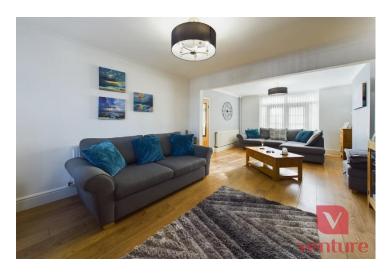

Moving further into the property, you will find a generously proportioned family lounge, a perfect setting for unwinding at the end of a busy day. The room's large windows allow natural light to flood in, creating a bright and airy atmosphere, while the layout is perfectly suited to accommodate a range of furniture and décor styles.