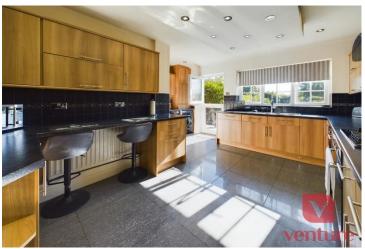

To the rear of the house, the kitchen is truly the heart of the home. Spacious and well-appointed, it offers an array of storage and counter space, ideal for those who enjoy cooking and entertaining. The kitchen seamlessly connects to a convenient downstairs cloakroom and provides easy access to the garden, making it the perfect hub for family meals and gatherings.