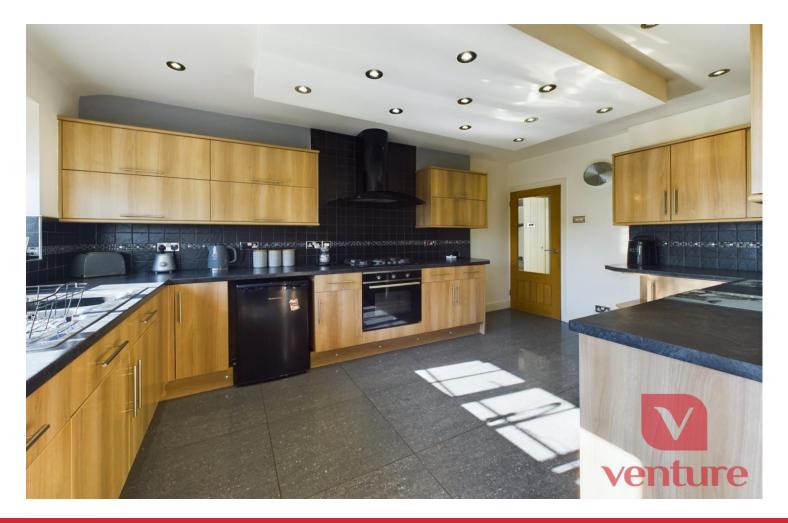

To the rear of the house, the kitchen is truly the heart of the home. Spacious and well-appointed, it offers an array of storage and counter space, ideal for those who enjoy cooking and entertaining. The kitchen seamlessly connects to a convenient downstairs cloakroom and provides easy access to the garden, making it the perfect hub for family meals and gatherings.