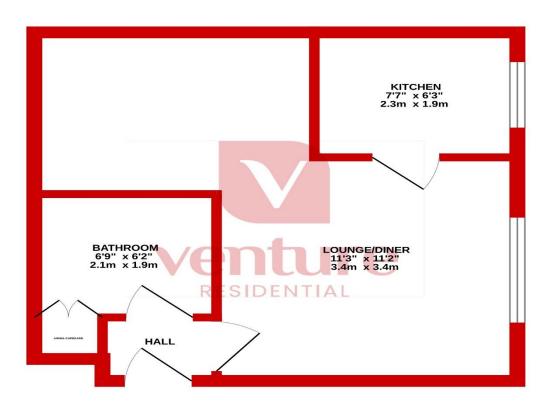

## GROUND FLOOR 312 sq.ft. (29.0 sq.m.) approx.

TOTAL FLOOR AREA: 312 sq.ft. (29.0 sq.m.) approx.
Whilst every attempt has been made to ensure the accuracy of the floorplan contained here, measurements of doors, windows, comes and any other flems are approximate and no responsibility is taken for any error, omission or mis-statement. This plan is for illustrative purposes only and should be used as such by any prospective purchaser. The services, systems and appliances shown have not been tested and no guarantee as the property of the services of the s