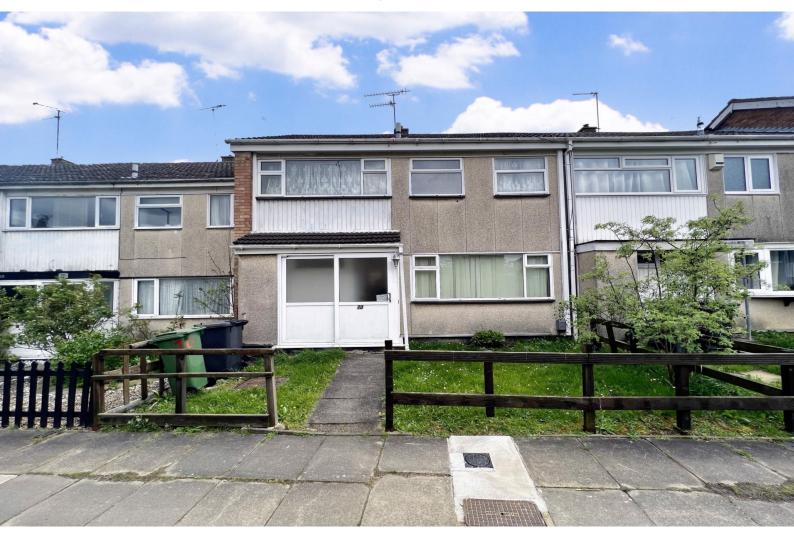

Flint Close, Luton, Bedfordshire, LU3 3LX Price £325,000 Freehold

Found within 1 mile to the Leagrave Train Station is this spacious four bedroom family home being offered to the market without the complications of an onward chain.

## Flint Close Luton, LU<sub>3 3</sub>LX

- Four/ five bedrooms
- Two reception rooms
- Outbuilding with pit & garage
- In need of some modernisation
- Under 1 mile to Leagrave Train Station

Found within 1 mile to the Leagrave Train Station is this spacious four bedroom family home being offered to the market without the complications of an onward chain.

The ground floor accommodation consists of a porch, entrance hall, shower room, two reception rooms & kitchen with ample cupboard space that also offers access to the rear garden. On the first floor you will find four bedrooms and a family bathroom. Externally this home offers front & rear gardens as well as a garage and outbuilding with pit.