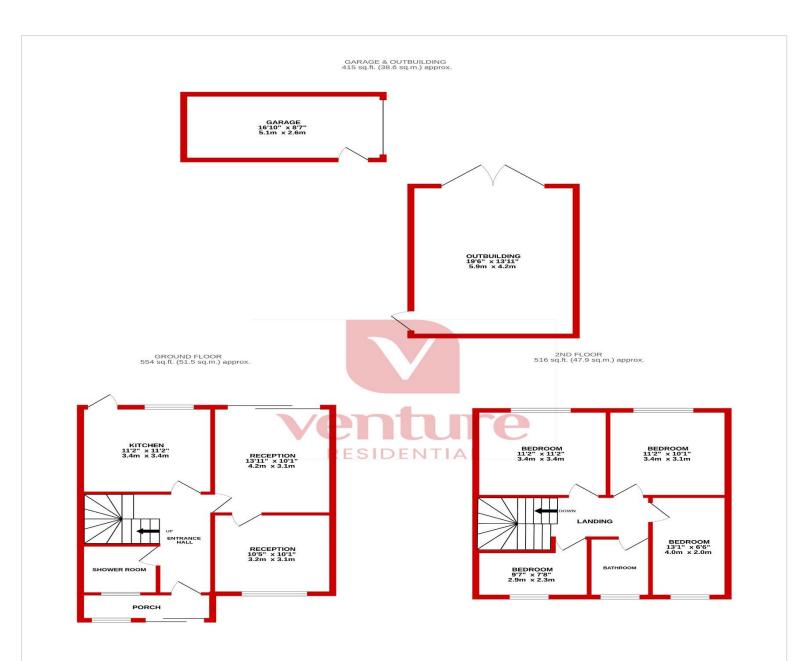

The ground floor accommodation consists of a porch, entrance hall, shower room, two reception rooms & kitchen with ample cupboard space that also offers access to the rear garden. On the first floor you will find four bedrooms and a family bathroom. Externally this home offers front & rear gardens as well as a garage and outbuilding with pit.

TOTAL FLOOR AREA: 1486 sq.ft. (138.0 sq.m.) approx.

Whilst every attempt has been made to ensure the accuracy of the floorplan contained here, measurements of doors, windows, rooms and any other items are approximate and no responsibility is taken for any error, omission or mis-statement. This plan is for illustrative purposes only and should be used as such by any prospective purchaser. The services, systems and appliances shown have not been tested and no guarantee as to their operability or efficiency can be given.

Made with Metropix ©2024