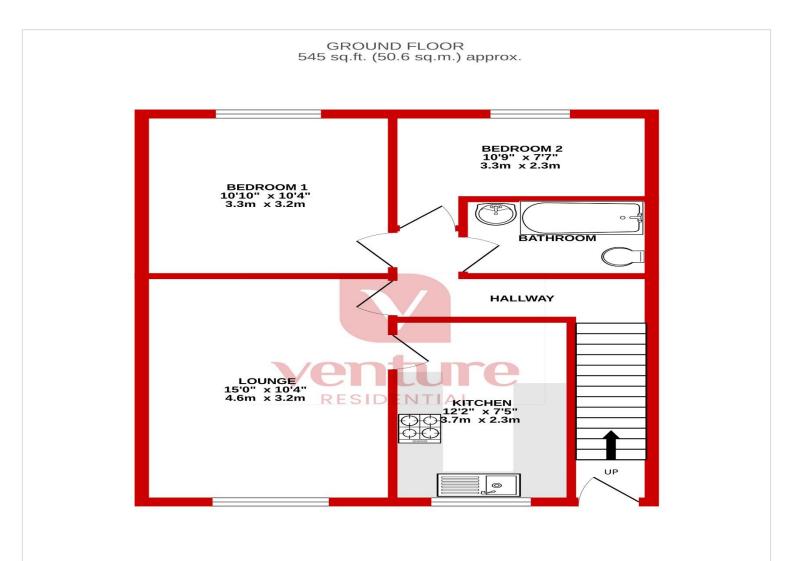

TOTAL FLOOR AREA : 545 sq.ft. (50.6 sq.m.) approx. Whilst every attempt has been made to ensure the accuracy of the floorplan contained here, measurements of doors, windows, rooms and any other items are approximate and no responsibility is taken for any error, omission or mis-statement. This plan is for illustrative purposes only and should be used as such by any prospective purchaser. The services, systems and appliances shown have not been tested and no guarantee as to their operability or efficiency can be given. Made with Metropix @2020 #